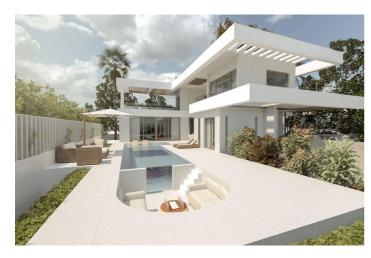

## Коста дель Соль, Manilva

Easy access to the main road leading in one direction to Sotogrande and in the other direction to Marbella. Building plot with project in license in the gorgeous seaside location known as la Paloma. The license granted in November 2023 This lovely south-east facing plot has gorgeous sea vies, and is less than 500 meters from the beach. The buildability of the land is a generous 33%, and so as well as the 280 square meters that can be built above ground, there is also a huge basement, which, due to the incline of the land, can be built with substantial natural light. The western Costa del Sol is becoming the location of choice for those discerning buyers who wish to move to the stunning southern coast of Spain but who are looking for a more authentic and relaxing experience. Just within the province of Malaga, but very close to the border with the province of Cadiz, this part of the Costa del Sol benefits from its closer proximity to the Atlantic Ocean, making the beaches that much more attractive and it's sea waters that much more fresh.