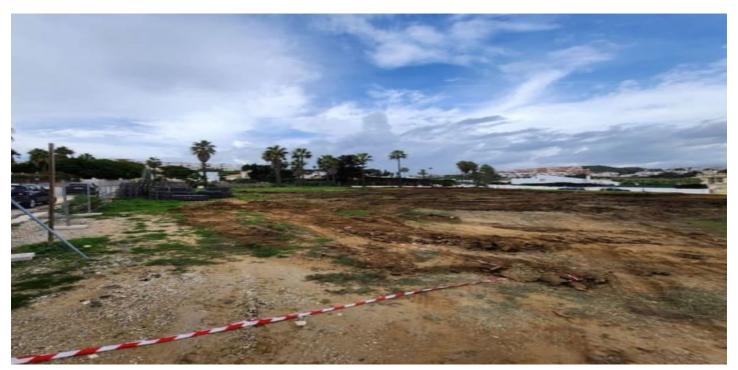

## Коста дель Соль, Manilva

Easy access to the main road leading in one direction to Sotogrande and in the other direction to Marbella. Building plot with project in license in the gorgeous seaside location known as la Paloma. The license granted in November 2023 This lovely south-east facing plot has gorgeous sea vies, and is less than 500 meters from the beach. The buildability of the land is a generous 33%, and so as well as the 280 square meters that can be built above ground, there is also a huge basement, which, due to the incline of the land, can be built with substantial natural light. The western Costa del Sol is becoming the location of choice for those discerning buyers who wish to move to the stunning southern coast of Spain but who are looking for a more authentic and relaxing experience. Just within the province of Malaga, but very close to the border with the province of Cadiz, this part of the Costa del Sol benefits from its closer proximity to the Atlantic Ocean, making the beaches that much more attractive and it's sea waters that much more fresh.