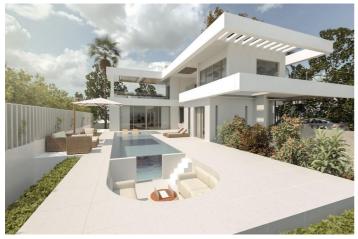

## Costa del Sol, Manilva

Easy access to the main road leading in one direction to Sotogrande and in the other direction to Marbella. Building plot with project in license in the gorgeous seaside location known as la Paloma. The license granted in November 2023 This lovely south-east facing plot has gorgeous sea vies, and is less than 500 meters from the beach. The buildability of the land is a generous 33%, and so as well as the 280 square meters that can be built above ground, there is also a huge basement, which, due to the incline of the land, can be built with substantial natural light. The western Costa del Sol is becoming the location of choice for those discerning buyers who wish to move to the stunning southern coast of Spain but who are looking for a more authentic and relaxing experience. Just within the province of Malaga, but very close to the border with the province of Cadiz, this part of the Costa del Sol benefits from its closer proximity to the Atlantic Ocean, making the beaches that much more attractive and it's sea waters that much more fresh.