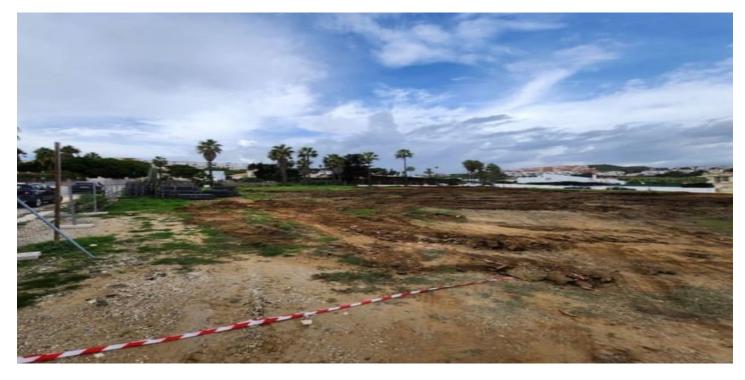

## Costa del Sol, Manilva

Easy access to the main road leading in one direction to Sotogrande and in the other direction to Marbella. Building plot with project in license in the gorgeous seaside location known as la Paloma. The license granted in November 2023 This lovely south-east facing plot has gorgeous sea vies, and is less than 500 meters from the beach. The buildability of the land is a generous 33%, and so as well as the 280 square meters that can be built above ground, there is also a huge basement, which, due to the incline of the land, can be built with substantial natural light. The western Costa del Sol is becoming the location of choice for those discerning buyers who wish to move to the stunning southern coast of Spain but who are looking for a more authentic and relaxing experience. Just within the province of Malaga, but very close to the border with the province of Cadiz, this part of the Costa del Sol benefits from its closer proximity to the Atlantic Ocean, making the beaches that much more attractive and it's sea waters that much more fresh.