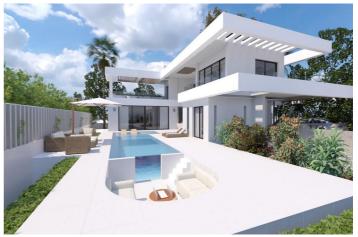

## Costa del Sol, Manilva

Easy access to the main road leading in one direction to Sotogrande and in the other direction to Marbella. Building plot with project in license in the gorgeous seaside location known as la Paloma. The license granted in November 2023 This lovely south-east facing plot has gorgeous sea vies, and is less than 500 meters from the beach. The buildability of the land is a generous 33%, and so as well as the 280 square meters that can be built above ground, there is also a huge basement, which, due to the incline of the land, can be built with substantial natural light. The western Costa del Sol is becoming the location of choice for those discerning buyers who wish to move to the stunning southern coast of Spain but who are looking for a more authentic and relaxing experience. Just within the province of Malaga, but very close to the border with the province of Cadiz, this part of the Costa del Sol benefits from its closer proximity to the Atlantic Ocean, making the beaches that much more attractive and it's sea waters that much more fresh.