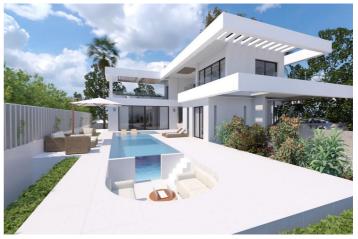

## Costa del Sol, Manilva

Easy access to the main road leading in one direction to Sotogrande and in the other direction to Marbella. Building plot with project in license in the gorgeous seaside location known as la Paloma. The license granted in November 2023 This lovely south-east facing plot has gorgeous sea vies, and is less than 500 meters from the beach. The buildability of the land is a generous 33%, and so as well as the 280 square meters that can be built above ground, there is also a huge basement, which, due to the incline of the land, can be built with substantial natural light. The western Costa del Sol is becoming the location of choice for those discerning buyers who wish to move to the stunning southern coast of Spain but who are looking for a more authentic and relaxing experience. Just within the province of Malaga, but very close to the border with the province of Cadiz, this part of the Costa del Sol benefits from its closer proximity to the Atlantic Ocean, making the beaches that much more attractive and it's sea waters that much more fresh.

## **Features:**

Orientation South East Views Sea