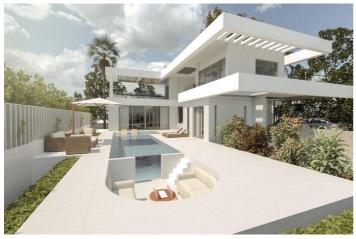

## Costa del Sol, Manilva

Easy access to the main road leading in one direction to Sotogrande and in the other direction to Marbella. Building plot with project in license in the gorgeous seaside location known as la Paloma. The license granted in November 2023 This lovely south-east facing plot has gorgeous sea vies, and is less than 500 meters from the beach. The buildability of the land is a generous 33%, and so as well as the 280 square meters that can be built above ground, there is also a huge basement, which, due to the incline of the land, can be built with substantial natural light. The western Costa del Sol is becoming the location of choice for those discerning buyers who wish to move to the stunning southern coast of Spain but who are looking for a more authentic and relaxing experience. Just within the province of Malaga, but very close to the border with the province of Cadiz, this part of the Costa del Sol benefits from its closer proximity to the Atlantic Ocean, making the beaches that much more attractive and it's sea waters that much more fresh.

## **Features:**

Orientation South East Views Sea