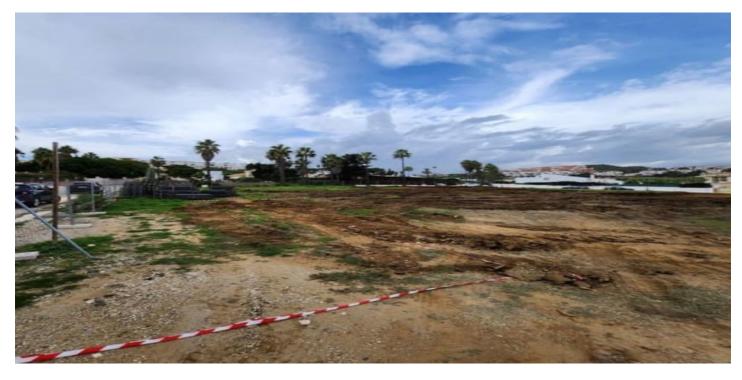

## Residential Plot for sale in Manilva, Manilva

Reference: R4943614 Plot Size: 849m<sup>2</sup>

## Costa del Sol, Manilva

Easy access to the main road leading in one direction to Sotogrande and in the other direction to Marbella. Building plot with project in license in the gorgeous seaside location known as la Paloma. The license granted in November 2023 This lovely south-east facing plot has gorgeous sea vies, and is less than 500 meters from the beach. The buildability of the land is a generous 33%, and so as well as the 280 square meters that can be built above ground, there is also a huge basement, which, due to the incline of the land, can be built with substantial natural light. The western Costa del Sol is becoming the location of choice for those discerning buyers who wish to move to the stunning southern coast of Spain but who are looking for a more authentic and relaxing experience. Just within the province of Malaga, but very close to the border with the province of Cadiz, this part of the Costa del Sol benefits from its closer proximity to the Atlantic Ocean, making the beaches that much more attractive and it's sea waters that much more fresh.