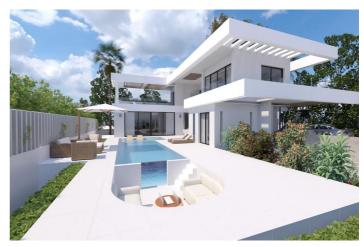

## Costa del Sol, Manilva

Easy access to the main road leading in one direction to Sotogrande and in the other direction to Marbella. Building plot with project in license in the gorgeous seaside location known as la Paloma. The license granted in November 2023 This lovely south-east facing plot has gorgeous sea vies, and is less than 500 meters from the beach. The buildability of the land is a generous 33%, and so as well as the 280 square meters that can be built above ground, there is also a huge basement, which, due to the incline of the land, can be built with substantial natural light. The western Costa del Sol is becoming the location of choice for those discerning buyers who wish to move to the stunning southern coast of Spain but who are looking for a more authentic and relaxing experience. Just within the province of Malaga, but very close to the border with the province of Cadiz, this part of the Costa del Sol benefits from its closer proximity to the Atlantic Ocean, making the beaches that much more attractive and it's sea waters that much more fresh.