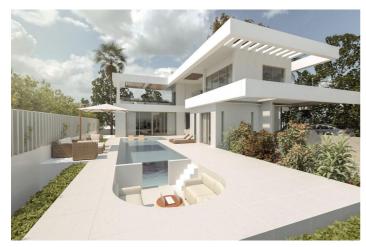

## Costa del Sol, Manilva

Easy access to the main road leading in one direction to Sotogrande and in the other direction to Marbella. Building plot with project in license in the gorgeous seaside location known as la Paloma. The license granted in November 2023 This lovely south-east facing plot has gorgeous sea vies, and is less than 500 meters from the beach. The buildability of the land is a generous 33%, and so as well as the 280 square meters that can be built above ground, there is also a huge basement, which, due to the incline of the land, can be built with substantial natural light. The western Costa del Sol is becoming the location of choice for those discerning buyers who wish to move to the stunning southern coast of Spain but who are looking for a more authentic and relaxing experience. Just within the province of Malaga, but very close to the border with the province of Cadiz, this part of the Costa del Sol benefits from its closer proximity to the Atlantic Ocean, making the beaches that much more attractive and it's sea waters that much more fresh.