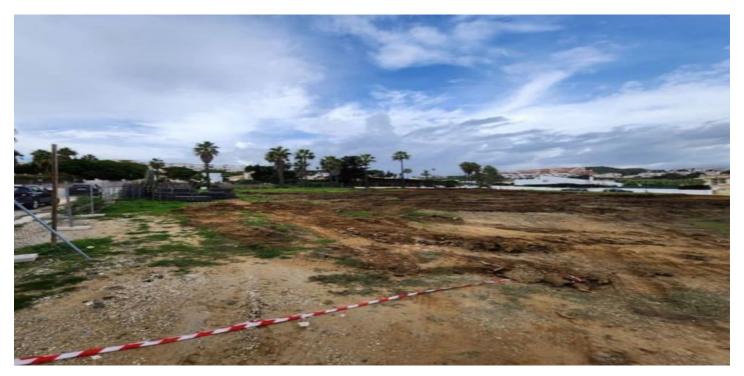

## Costa del Sol, Manilva

Easy access to the main road leading in one direction to Sotogrande and in the other direction to Marbella. Building plot with project in license in the gorgeous seaside location known as la Paloma. The license granted in November 2023 This lovely south-east facing plot has gorgeous sea vies, and is less than 500 meters from the beach. The buildability of the land is a generous 33%, and so as well as the 280 square meters that can be built above ground, there is also a huge basement, which, due to the incline of the land, can be built with substantial natural light. The western Costa del Sol is becoming the location of choice for those discerning buyers who wish to move to the stunning southern coast of Spain but who are looking for a more authentic and relaxing experience. Just within the province of Malaga, but very close to the border with the province of Cadiz, this part of the Costa del Sol benefits from its closer proximity to the Atlantic Ocean, making the beaches that much more attractive and it's sea waters that much more fresh.