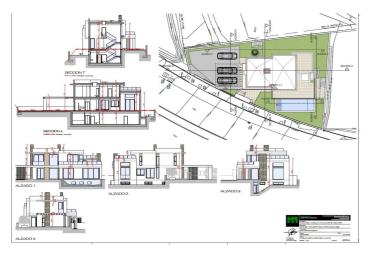

## Costa del Sol, Fuengirola

This exceptional 536m² residential plot is located within the prestigious Higueron Resort in Fuengirola, a highly sought-after area known for its luxurious amenities, stunning views, and exclusive community atmosphere. This prime location offers an ideal setting for a modern villa, with 40% of the plot available for construction, allowing for a spacious and elegantly designed home with ample outdoor space. The plot is available with a building license, providing flexibility for buyers interested in customizing their own home for €798,000. Alternatively, for those seeking a hassle-free option, the property is offered as a turn-key investment with a complete villa project priced at €1,895,000. This turnkey option includes a beautifully designed villa with high-end finishes and a layout tailored to maximize both functionality and aesthetics, making it perfect for those looking to enjoy a luxurious Mediterranean lifestyle without the planning complexities. With its access to the Higueron Resort's world-class facilities, including a beach club, spa, gym, tennis courts, and exclusive dining, the property represents an excellent investment opportunity in one of the Costa del Sol's most desirable locations.