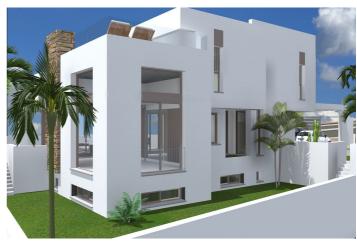

## Costa del Sol, Fuengirola

This exceptional 536m² residential plot is located within the prestigious Higueron Resort in Fuengirola, a highly sought-after area known for its luxurious amenities, stunning views, and exclusive community atmosphere. This prime location offers an ideal setting for a modern villa, with 40% of the plot available for construction, allowing for a spacious and elegantly designed home with ample outdoor space. The plot is available with a building license, providing flexibility for buyers interested in customizing their own home for €798,000. Alternatively, for those seeking a hassle-free option, the property is offered as a turn-key investment with a complete villa project priced at €1,895,000. This turnkey option includes a beautifully designed villa with high-end finishes and a layout tailored to maximize both functionality and aesthetics, making it perfect for those looking to enjoy a luxurious Mediterranean lifestyle without the planning complexities. With its access to the Higueron Resort's world-class facilities, including a beach club, spa, gym, tennis courts, and exclusive dining, the property represents an excellent investment opportunity in one of the Costa del Sol's most desirable locations.