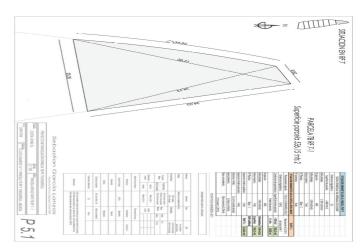

## Residential Plot for sale in Fuengirola, Fuengirola

798,000€

Reference: R4877209 Plot Size: 536m<sup>2</sup> Build Size: 340m<sup>2</sup>