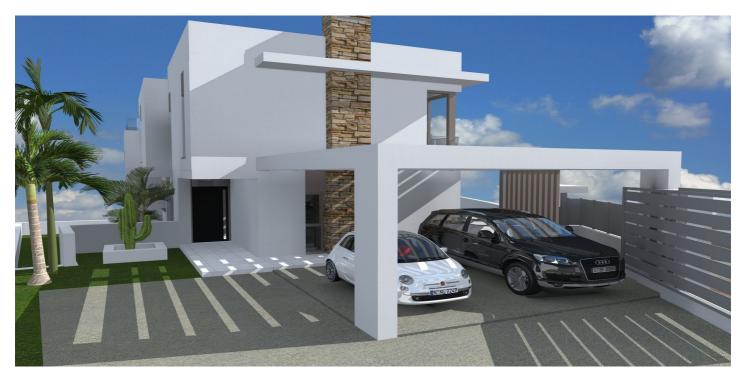

## Costa del Sol, Fuengirola

This exceptional 536m² residential plot is located within the prestigious Higueron Resort in Fuengirola, a highly sought-after area known for its luxurious amenities, stunning views, and exclusive community atmosphere. This prime location offers an ideal setting for a modern villa, with 40% of the plot available for construction, allowing for a spacious and elegantly designed home with ample outdoor space. The plot is available with a building license, providing flexibility for buyers interested in customizing their own home for €798,000. Alternatively, for those seeking a hassle-free option, the property is offered as a turn-key investment with a complete villa project priced at €1,895,000. This turnkey option includes a beautifully designed villa with high-end finishes and a layout tailored to maximize both functionality and aesthetics, making it perfect for those looking to enjoy a luxurious Mediterranean lifestyle without the planning complexities. With its access to the Higueron Resort's world-class facilities, including a beach club, spa, gym, tennis courts, and exclusive dining, the property represents an excellent investment opportunity in one of the Costa del Sol's most desirable locations.