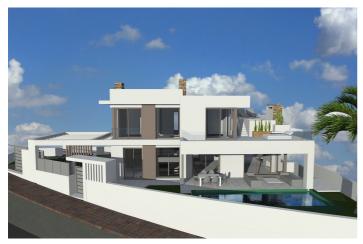

## Costa del Sol, Fuengirola

This exceptional 536m² residential plot is located within the prestigious Higueron Resort in Fuengirola, a highly sought-after area known for its luxurious amenities, stunning views, and exclusive community atmosphere. This prime location offers an ideal setting for a modern villa, with 40% of the plot available for construction, allowing for a spacious and elegantly designed home with ample outdoor space. The plot is available with a building license, providing flexibility for buyers interested in customizing their own home for €798,000. Alternatively, for those seeking a hassle-free option, the property is offered as a turn-key investment with a complete villa project priced at €1,895,000. This turnkey option includes a beautifully designed villa with high-end finishes and a layout tailored to maximize both functionality and aesthetics, making it perfect for those looking to enjoy a luxurious Mediterranean lifestyle without the planning complexities. With its access to the Higueron Resort's world-class facilities, including a beach club, spa, gym, tennis courts, and exclusive dining, the property represents an excellent investment opportunity in one of the Costa del Sol's most desirable locations.