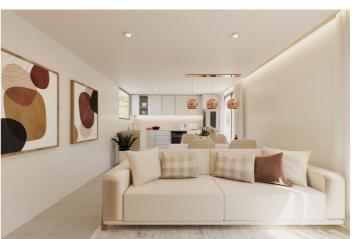

## Costa del Sol, Estepona

Luxury 2-bedroom duplex penthouse, with private pool in the terrace duplex and in a residential area, just a 7-minute walk from the old town of Estepona. Southwest facing, located on the third, and fourth floor with partial ocean view from the solarium. Small elegantly complex with a total of 22 apartments. Under construction (construction already started) delivery expected in September 2025. Large terraces: on the 3rd floor +/- 31m2 and on the 4th floor a roof terrace of +/- 62 m2 with: - Saltwater pool approx. 3x2 - Outdoor kitchen - Outdoor shower - Large pergola Being the only penthouse in the complex, there is an exterior door on the roof, next to the elevator. The roof terrace can therefore not only be accessed via the interior spiral staircase. The luxurious finish includes: - Recessed spotlights in the ceiling of all windows and in the kitchen. - Acoustic wall in the living room. - Plate with integrated extractor - Luxury kitchen, now with color/material of your choice. - All plugs, taps and shower hoses in black. - Wall-hung toilets placed at a high height from the seat. - Individual heat pump in each apartment, more energy efficient - As the only attic, the storage room and parking space are located together on the same level and next to each other. The common areas: swimming pool, gym and coworking area. Do not hesitate to contact us for a visit!