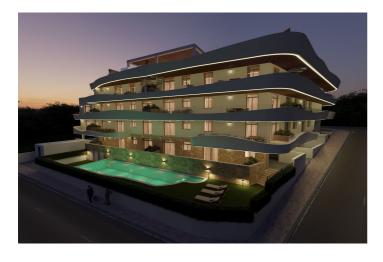

## Costa del Sol, Estepona

Luxury 2-bedroom duplex penthouse, with private pool in the terrace duplex and in a residential area, just a 7-minute walk from the old town of Estepona. Southwest facing, located on the third, and fourth floor with partial ocean view from the solarium. Small elegantly complex with a total of 22 apartments. Under construction (construction already started) delivery expected in September 2025. Large terraces: on the 3rd floor +/- 31m2 and on the 4th floor a roof terrace of +/- 62 m2 with: - Saltwater pool approx. 3x2 - Outdoor kitchen - Outdoor shower - Large pergola Being the only penthouse in the complex, there is an exterior door on the roof, next to the elevator. The roof terrace can therefore not only be accessed via the interior spiral staircase. The luxurious finish includes: - Recessed spotlights in the ceiling of all windows and in the kitchen. - Acoustic wall in the living room. - Plate with integrated extractor - Luxury kitchen, now with color/material of your choice. - All plugs, taps and shower hoses in black. - Wall-hung toilets placed at a high height from the seat. - Individual heat pump in each apartment, more energy efficient - As the only attic, the storage room and parking space are located together on the same level and next to each other. The common areas: swimming pool, gym and coworking area. Do not hesitate to contact us for a visit!