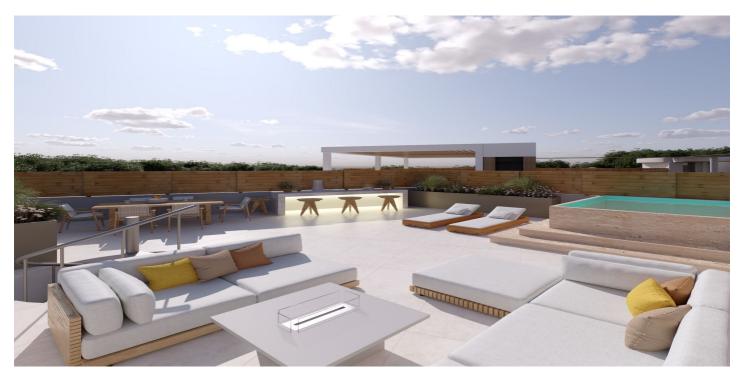

## Costa del Sol, Estepona

Luxury 2-bedroom duplex penthouse, with private pool in the terrace duplex and in a residential area, just a 7-minute walk from the old town of Estepona. Southwest facing, located on the third, and fourth floor with partial ocean view from the solarium. Small elegantly complex with a total of 22 apartments. Under construction (construction already started) delivery expected in September 2025. Large terraces: on the 3rd floor +/- 31m2 and on the 4th floor a roof terrace of +/- 62 m2 with: - Saltwater pool approx. 3x2 - Outdoor kitchen - Outdoor shower - Large pergola Being the only penthouse in the complex, there is an exterior door on the roof, next to the elevator. The roof terrace can therefore not only be accessed via the interior spiral staircase. The luxurious finish includes: - Recessed spotlights in the ceiling of all windows and in the kitchen. - Acoustic wall in the living room. - Plate with integrated extractor - Luxury kitchen, now with color/material of your choice. - All plugs, taps and shower hoses in black. - Wall-hung toilets placed at a high height from the seat. - Individual heat pump in each apartment, more energy efficient - As the only attic, the storage room and parking space are located together on the same level and next to each other. The common areas: swimming pool, gym and coworking area. Do not hesitate to contact us for a visit!