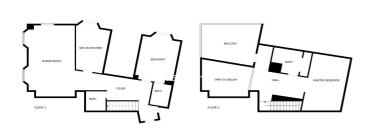

## Costa del Sol, Málaga

We invite you to discover this exclusive duplex penthouse located in a historic building in the heart of Malaga, near Carretería Street, recently pedestrianized and transformed into the new focal point of this vibrant city. This penthouse is part of a historic building completely renovated in 2020, with a spectacular design and high-quality finishes that have captivated both clients and investors since its construction and continue to arouse great interest. The duplex, located on the top floor and at the corner, features a charming terrace on the upper floor. Upon entering, you are greeted by a hall that leads to the 3 bedrooms on the ground floor, 2 bathrooms, the kitchen, and the elegant living room. The latter, with a double height and large wooden windows, offers beautiful natural light. The kitchen, separate, includes a small table perfect for breakfast. Upstairs, we find the master bedroom with a spacious bathroom and a reading corner. The terrace is the highlight of the duplex, with enough space to furnish with armchairs and a table to enjoy a drink at the end of the day, or loungers to sunbathe at any time of the year. The property is sold furnished and comes with an active tourist license that generates considerable annual income. Additionally, a large storage room in the basement of the building is included, as well as an elevator that provides direct access from the floor to the basement. Don't miss the opportunity to discover this exclusive duplex penthouse in the heart of Malaga. Come and visit it and discover a unique opportunity whether as your own home or a luxury investment.