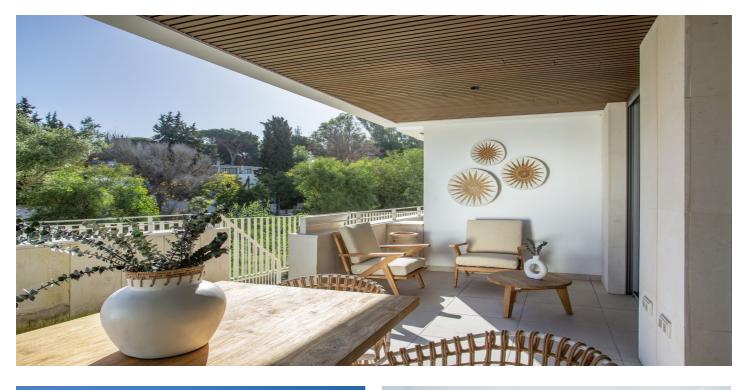

## Costa del Sol, Elviria

This stunning two bedroom, two bathroom, ground-floor apartment is located in Estrella del Mar, a newly completed development in Elviria, east of Marbella, finished in 2024.

Fully furnished and ready to move in, this property offers the perfect combination of modern design, luxurious living, and an unbeatable location just steps away from the beach.

The apartment features a spacious open-plan layout, with high-quality finishes and contemporary furnishings throughout.

The living and dining areas flow effortlessly into a private garden, creating an ideal space for relaxing, entertaining, or soaking up the tranquil beachside atmosphere.

#### **Features:**

Features Covered Terrace Private Terrace Satellite TV Double Glazing WiFi Utility Room Views Garden Urban