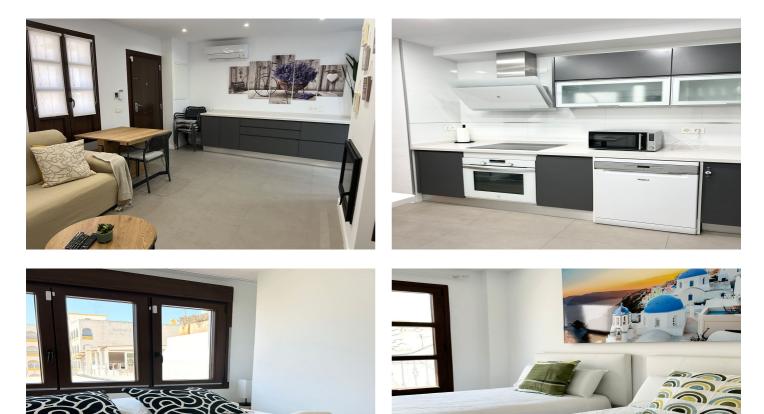

## Costa del Sol, Marbella

Located in the heart of the historic old town of Marbella, just steps away from the vast array of shops, restaurants and bars and just a short walk to the many local beaches that Marbella centre has to offer in this much sought after area. Just a short drive to Puerto Banus. This wonderful Andalusian three bedroom, independent townhouse has been completely reformed to a high and modern standard throughout, offering modern living and dining area, fully equipped kitchen with a further dining area and guest bathroom also on this level. To the upper level are three bedrooms with two bathrooms, one of which is en-suite fitted with hydro massage bath and TV. Then to a further level you will find a spacious roof solarium with jacuzzi and BBQ area offering beautiful views across to the town and mountains. Hot and cold air conditioning throughout, fireplace in the living area and private lift access to all floors. This charming property has been fully modernised to a high standard and is ready to move in. Private garage also included.