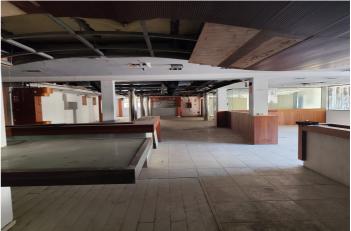

The building, built in 2000, is in a state of renovation, giving you the opportunity to adapt the space to your needs and style. With a single entrance door facing southwest, you will enjoy excellent lighting and a continuous flow of customers. In addition, it has a smoke outlet, which expands business possibilities, especially in the restaurant sector or activities that require this type of installation.

This aspect can turn this investment into a unique and brutal opportunity for visionary entrepreneurs. The space is spacious and versatile, with a design that allows for multiple internal configurations. Imagine a detailed environment that reflects your brand and attracts a diverse clientele.