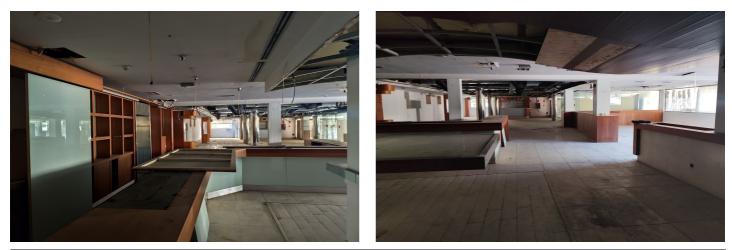

The building, built in 2000, is in a state of renovation, giving you the opportunity to adapt the space to your needs and style. With a single entrance door facing southwest, you will enjoy excellent lighting and a continuous flow of customers. In addition, it has a smoke outlet, which expands business possibilities, especially in the restaurant sector or activities that require this type of installation.

This aspect can turn this investment into a unique and brutal opportunity for visionary entrepreneurs. The space is spacious and versatile, with a design that allows for multiple internal configurations. Imagine a detailed environment that reflects your brand and attracts a diverse clientele.