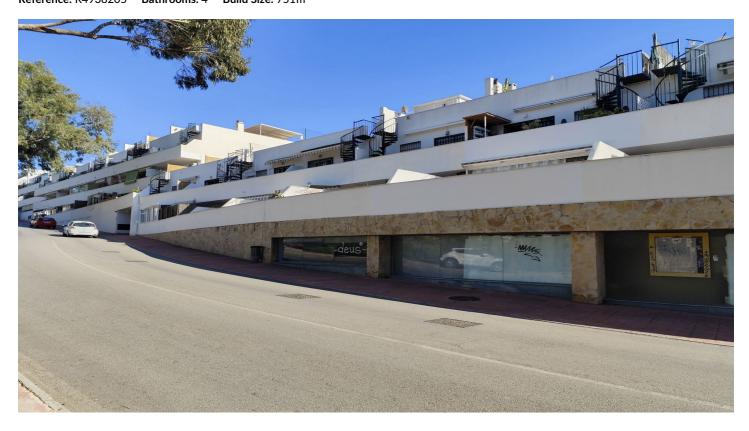

## Costa del Sol, Benalmadena Costa

Located in the vibrant area of Torrequebrada, Benalmádena, this commercial premises offers a total area of 751 m<sup>2</sup> built and usable, perfect for unleashing your business creativity.

The building, built in 2000, is in a state of renovation, giving you the opportunity to adapt the space to your needs and style. With a single entrance door facing southwest, you will enjoy excellent lighting and a continuous flow of customers. In addition, it has a smoke outlet, which expands business possibilities, especially in the restaurant sector or activities that require this type of installation.

The area in which this commercial premises is located is strategic, surrounded by services and with a large influx of both residents and tourists, which is a key factor for the success of any business.