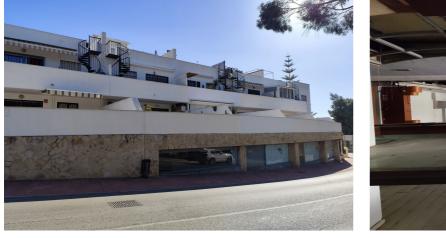

## Costa del Sol, Benalmadena Costa

Located in the vibrant area of Torrequebrada, Benalmádena, this commercial premises offers a total area of 751 m<sup>2</sup> built and usable, perfect for unleashing your business creativity.

The building, built in 2000, is in a state of renovation, giving you the opportunity to adapt the space to your needs and style. With a single entrance door facing southwest, you will enjoy excellent lighting and a continuous flow of customers. In addition, it has a smoke outlet, which expands business possibilities, especially in the restaurant sector or activities that require this type of installation.