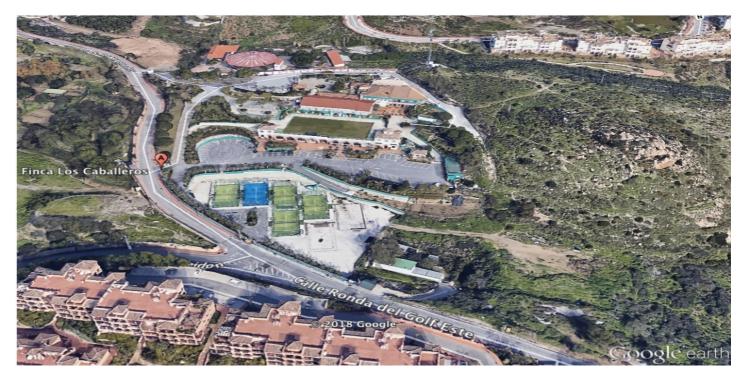

## Costa del Sol, Benalmádena

Incredible land to build a hotel complex, aparthotel, also ideal as a sports hotel on an existing luxury base. This  $16513\text{m}^2$  plot has a total buildable area of more than  $11500\text{m}^2$ . Of wich 65% is for the hotel rooms., allowing for about 250 rooms to be built. With an elegant restaurant and cafe, a paddle tennis club with 5 courts, a children's playground and an indoor playground and several rooms to host different events, it has successfully catered for multiple weddings in a single day. The total amount built at this current time is  $4000\text{m}^2$  It is a privileged location, a stone's throw from the famous Torrequebrada golf course, designed by the renowned José Gancedo, and just a few minutes from the beautiful sandy beaches of the Costa del Sol (1,2km to be exact) From the prestigious Torrequebrada area you can find in the center of Benalmádena Costa, 8 minutes by car, 20 minutes from Malaga airport and 25 minutes from the center of Marbella. Contact us to find out more about this profitable investment, you won't be disappointed.