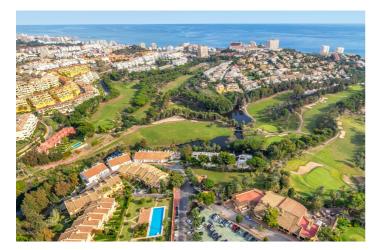

## Costa del Sol, Benalmádena

Incredible land to build a hotel complex, aparthotel, also ideal as a sports hotel on an existing luxury base. This  $16513\text{m}^2$  plot has a total buildable area of more than  $11500\text{m}^2$ . Of wich 65% is for the hotel rooms., allowing for about 250 rooms to be built. With an elegant restaurant and cafe, a paddle tennis club with 5 courts, a children's playground and an indoor playground and several rooms to host different events, it has successfully catered for multiple weddings in a single day. The total amount built at this current time is  $4000\text{m}^2$  It is a privileged location, a stone's throw from the famous Torrequebrada golf course, designed by the renowned José Gancedo, and just a few minutes from the beautiful sandy beaches of the Costa del Sol (1,2km to be exact) From the prestigious Torrequebrada area you can find in the center of Benalmádena Costa, 8 minutes by car, 20 minutes from Malaga airport and 25 minutes from the center of Marbella. Contact us to find out more about this profitable investment, you won't be disappointed.