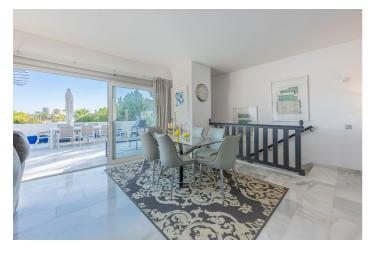

## Costa del Sol, Nueva Andalucía

This stunning corner townhouse is located in the exclusive Azahara II development in Nueva Andalucía, Marbella, Málaga. With a privileged location, this property offers proximity to amenities, transport, golf courses, shops, the city centre and schools. In addition, it enjoys spectacular views of the sea, the mountains and the gardens. The recently renovated property has a functional and bright layout. On the ground floor there are three bedrooms, all with direct access to a terrace that connects to the community gardens. One of the bedrooms has an en-suite bathroom, while the others share an additional bathroom. On the entrance floor, there is a spacious living room with an open kitchen and a separate laundry room. From this floor, there is access to a large south-facing terrace, ideal for enjoying the Mediterranean climate and the stunning sea and mountain views. There is also a toilet available for added convenience. The property, with a constructed area of 210m² and 50m² of terrace, has been designed to maximise natural light and connection with the outdoor spaces. The development offers amenities such as a communal swimming pool and gardens, as well as a communal carport for parking. This semi-detached house is in excellent condition, ready to move into, and is perfect both as a main residence or to enjoy a second home in one of the most sought-after areas of the Costa del Sol.