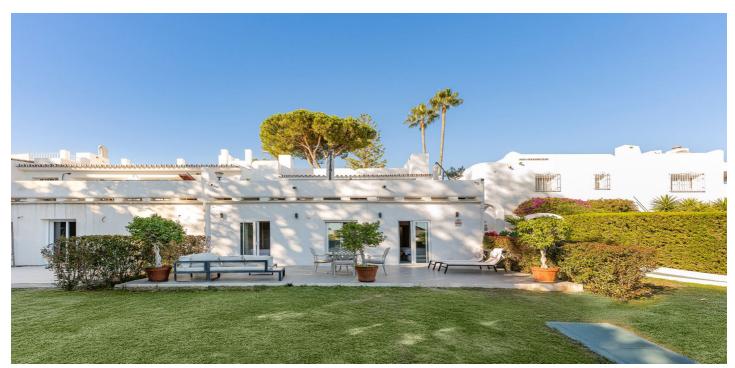

## Costa del Sol, Nueva Andalucía

This stunning corner townhouse is located in the exclusive Azahara II development in Nueva Andalucía, Marbella, Málaga. With a privileged location, this property offers proximity to amenities, transport, golf courses, shops, the city centre and schools. In addition, it enjoys spectacular views of the sea, the mountains and the gardens. The recently renovated property has a functional and bright layout. On the ground floor there are three bedrooms, all with direct access to a terrace that connects to the community gardens. One of the bedrooms has an en-suite bathroom, while the others share an additional bathroom. On the entrance floor, there is a spacious living room with an open kitchen and a separate laundry room. From this floor, there is access to a large south-facing terrace, ideal for enjoying the Mediterranean climate and the stunning sea and mountain views. There is also a toilet available for added convenience. The property, with a constructed area of 210m² and 50m² of terrace, has been designed to maximise natural light and connection with the outdoor spaces. The development offers amenities such as a communal swimming pool and gardens, as well as a communal carport for parking. This semi-detached house is in excellent condition, ready to move into, and is perfect both as a main residence or to enjoy a second home in one of the most sought-after areas of the Costa del Sol.