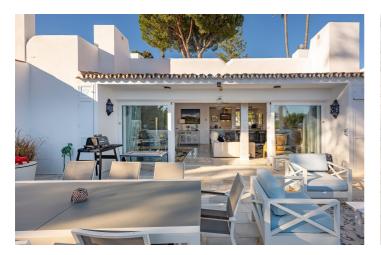

## Costa del Sol, Nueva Andalucía

This stunning corner townhouse is located in the exclusive Azahara II development in Nueva Andalucía, Marbella, Málaga. With a privileged location, this property offers proximity to amenities, transport, golf courses, shops, the city centre and schools. In addition, it enjoys spectacular views of the sea, the mountains and the gardens. The recently renovated property has a functional and bright layout. On the ground floor there are three bedrooms, all with direct access to a terrace that connects to the community gardens. One of the bedrooms has an en-suite bathroom, while the others share an additional bathroom. On the entrance floor, there is a spacious living room with an open kitchen and a separate laundry room. From this floor, there is access to a large south-facing terrace, ideal for enjoying the Mediterranean climate and the stunning sea and mountain views. There is also a toilet available for added convenience. The property, with a constructed area of 210m² and 50m² of terrace, has been designed to maximise natural light and connection with the outdoor spaces. The development offers amenities such as a communal swimming pool and gardens, as well as a communal carport for parking. This semi-detached house is in excellent condition, ready to move into, and is perfect both as a main residence or to enjoy a second home in one of the most sought-after areas of the Costa del Sol.