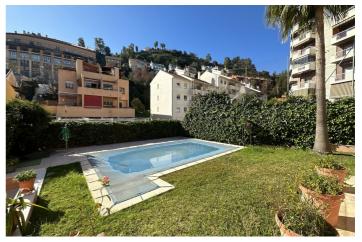

## Costa del Sol, Málaga Este

Impressive independent villa located in the coveted lower area of El Limonar, next to a health center, schools and a few meters from the Paseo Marítimo. With a plot of 634 m² and a constructed area of 407 m², this property offers spacious and bright spaces that will make you feel in an oasis of tranquility. The separate living room, with its elegant fireplace and Egyptian marble floors, is perfect for relaxing or entertaining. From here, you have direct access to the private saltwater pool, ideal for cooling off on sunny days.