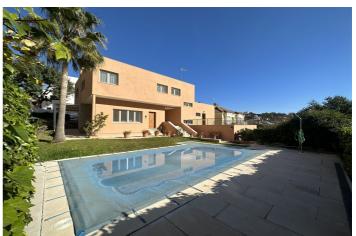

## Costa del Sol, Málaga Este

Impressive independent villa located in the coveted lower area of El Limonar, next to a health center, schools and a few meters from the Paseo Marítimo. With a plot of 634 m² and a constructed area of 407 m², this property offers spacious and bright spaces that will make you feel in an oasis of tranquility. The separate living room, with its elegant fireplace and Egyptian marble floors, is perfect for relaxing or entertaining. From here, you have direct access to the private saltwater pool, ideal for cooling off on sunny days.

The large terraces and solarium offer are perfect for enjoying the Mediterranean climate. The covered garage has space for several vehicles, and the property is equipped with photovoltaic and solar panels for ACS, which guarantees energy efficiency. With south orientation and a final renovation in 2023, this villa is ideal both as a main residence and as an investment. Don't miss the opportunity to live in this privileged corner