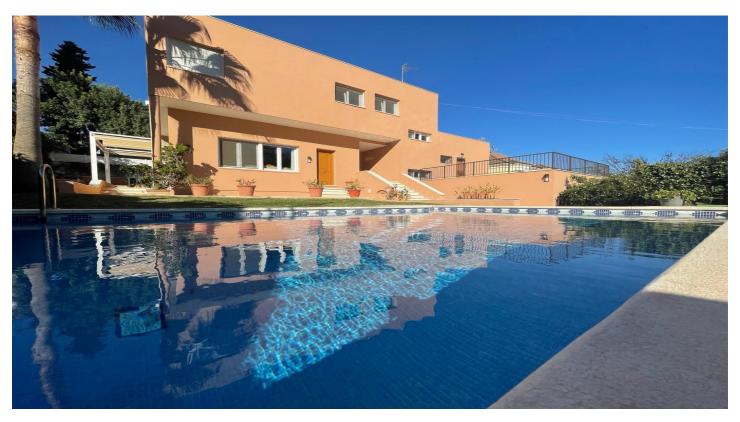

## Costa del Sol, Málaga Este

Impressive independent villa located in the coveted lower area of El Limonar, next to a health center, schools and a few meters from the Paseo Marítimo. With a plot of 634 m² and a constructed area of 407 m², this property offers spacious and bright spaces that will make you feel in an oasis of tranquility. The separate living room, with its elegant fireplace and Egyptian marble floors, is perfect for relaxing or entertaining. From here, you have direct access to the private saltwater pool, ideal for cooling off on sunny days.

The large terraces and solarium offer are perfect for enjoying the Mediterranean climate. The covered garage has space for several vehicles, and the property is equipped with photovoltaic and solar panels for ACS, which guarantees energy efficiency. With south orientation and a final renovation in 2023, this villa is ideal both as a main residence and as an investment. Don't miss the opportunity to live in this privileged corner