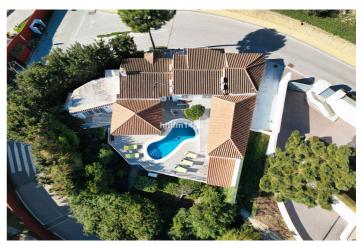

## Detached Villa for sale in Benahavís, Benahavís

1,295,000 €

Reference: R4930549 Bedrooms: 4 Bathrooms: 4 Plot Size: 808m<sup>2</sup> Build Size: 180m<sup>2</sup>

## Costa del Sol, Benahavís

This charming villa offers a unique and inviting atmosphere, featuring high ceilings with beautiful wooden beams and a quirky, yet functional layout brimming with character. Upon entering, you'll be greeted by a bright entrance hall that flows into the cozy living room, which is divided into a comfortable seating area and a dining corner, perfect for entertaining guests. To the left, you'll find a fully refurbished modern kitchen, outfitted with top-quality finishes and appliances. The main house includes two generous double bedrooms, each located in its own wing for added privacy. Both bedrooms are en-suite, with one offering direct access to the terrace and pool area. A few steps from the main villa takes you to a separate guest suite, which could also serve as the master bedroom if desired. This suite is beautifully spacious, featuring high ceilings and the same stunning wooden beams as seen throughout the villa. Additionally, there is a separate room with its own entrance that houses the laundry room, a double bedroom, and a bathroom, providing added flexibility. The villa also boasts a lovely gazebo with high ceilings, ideal for use throughout the year with its glass curtains, allowing you to enjoy the space in all seasons. By the pool, you'll find a charming covered corner with a kitchenette, perfect for outdoor dining and relaxation. This villa is a true gem, offering both charm and practicality in a beautiful setting. Parking area for 2 -3 cars.