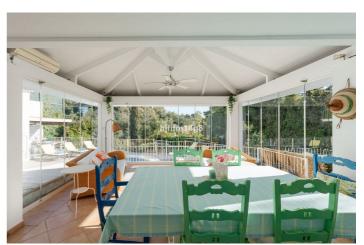

## Costa del Sol, Benahavís

This charming villa offers a unique and inviting atmosphere, featuring high ceilings with beautiful wooden beams and a quirky, yet functional layout brimming with character. Upon entering, you'll be greeted by a bright entrance hall that flows into the cozy living room, which is divided into a comfortable seating area and a dining corner, perfect for entertaining guests. To the left, you'll find a fully refurbished modern kitchen, outfitted with top-quality finishes and appliances. The main house includes two generous double bedrooms, each located in its own wing for added privacy. Both bedrooms are en-suite, with one offering direct access to the terrace and pool area. A few steps from the main villa takes you to a separate guest suite, which could also serve as the master bedroom if desired. This suite is beautifully spacious, featuring high ceilings and the same stunning wooden beams as seen throughout the villa. Additionally, there is a separate room with its own entrance that houses the laundry room, a double bedroom, and a bathroom, providing added flexibility. The villa also boasts a lovely gazebo with high ceilings, ideal for use throughout the year with its glass curtains, allowing you to enjoy the space in all seasons. By the pool, you'll find a charming covered corner with a kitchenette, perfect for outdoor dining and relaxation. This villa is a true gem, offering both charm and practicality in a beautiful setting. Parking area for 2 -3 cars.