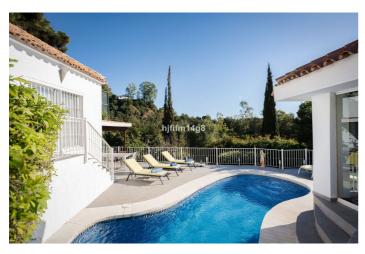

## Costa del Sol, Benahavís

This charming villa offers a unique and inviting atmosphere, featuring high ceilings with beautiful wooden beams and a quirky, yet functional layout brimming with character. Upon entering, you'll be greeted by a bright entrance hall that flows into the cozy living room, which is divided into a comfortable seating area and a dining corner, perfect for entertaining guests. To the left, you'll find a fully refurbished modern kitchen, outfitted with top-quality finishes and appliances. The main house includes two generous double bedrooms, each located in its own wing for added privacy. Both bedrooms are en-suite, with one offering direct access to the terrace and pool area. A few steps from the main villa takes you to a separate guest suite, which could also serve as the master bedroom if desired. This suite is beautifully spacious, featuring high ceilings and the same stunning wooden beams as seen throughout the villa. Additionally, there is a separate room with its own entrance that houses the laundry room, a double bedroom, and a bathroom, providing added flexibility. The villa also boasts a lovely gazebo with high ceilings, ideal for use throughout the year with its glass curtains, allowing you to enjoy the space in all seasons. By the pool, you'll find a charming covered corner with a kitchenette, perfect for outdoor dining and relaxation. This villa is a true gem, offering both charm and practicality in a beautiful setting. Parking area for 2 -3 cars.

## **Features:**

Features Climate Control Setting

Covered Terrace Air Conditioning Close To Golf

Private Terrace Fireplace

PoolKitchenGardenPrivatePartially FittedPrivate