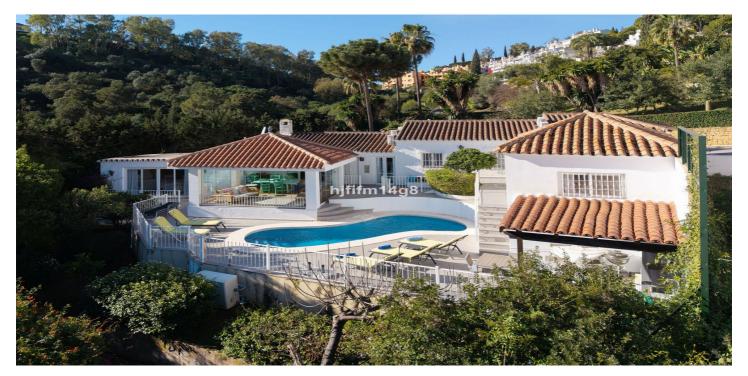

## Detached Villa for sale in Benahavís, Benahavís

1,295,000 €

Reference: R4930549 Bedrooms: 4 Bathrooms: 4 Plot Size: 808m<sup>2</sup> Build Size: 180m<sup>2</sup>

## Costa del Sol, Benahavís

This charming villa offers a unique and inviting atmosphere, featuring high ceilings with beautiful wooden beams and a quirky, yet functional layout brimming with character. Upon entering, you'll be greeted by a bright entrance hall that flows into the cozy living room, which is divided into a comfortable seating area and a dining corner, perfect for entertaining guests. To the left, you'll find a fully refurbished modern kitchen, outfitted with top-quality finishes and appliances. The main house includes two generous double bedrooms, each located in its own wing for added privacy. Both bedrooms are en-suite, with one offering direct access to the terrace and pool area. A few steps from the main villa takes you to a separate guest suite, which could also serve as the master bedroom if desired. This suite is beautifully spacious, featuring high ceilings and the same stunning wooden beams as seen throughout the villa. Additionally, there is a separate room with its own entrance that houses the laundry room, a double bedroom, and a bathroom, providing added flexibility. The villa also boasts a lovely gazebo with high ceilings, ideal for use throughout the year with its glass curtains, allowing you to enjoy the space in all seasons. By the pool, you'll find a charming covered corner with a kitchenette, perfect for outdoor dining and relaxation. This villa is a true gem, offering both charm and practicality in a beautiful setting. Parking area for 2 -3 cars.