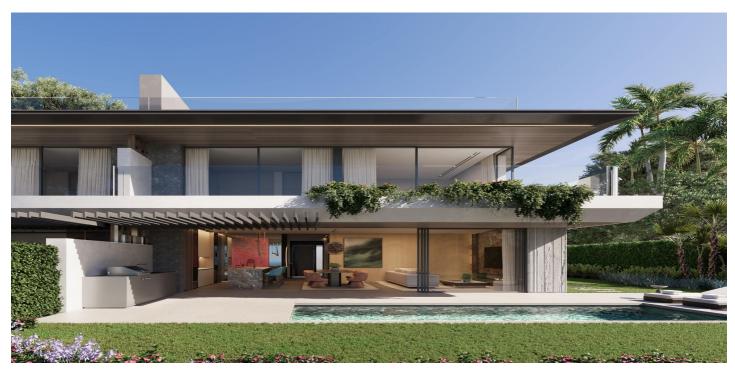

## Dobbeltvilla til salg i La Mairena, Marbella East

1.050.000 -

1.100.000€

Reference: R4930933 Soveværelser: 3 Badeværelser: 3 Grundstørrelse: 250m² - 308m² Byg Størrelse: 180m² Terrasse: 129m²

## Costa del Sol, La Mairena

Welcome to this new development, a collection of 14 semi-detached villas located on the first-line of the prestigious golf course of El Soto in La Mairena. Each villa offers breathtaking panoramic views of the golf course and the sea, combining comfort and elegance in a tranquil setting. With a plot surface of  $400\text{m}^2$  and  $185\text{m}^2$  of built space, each villa is designed to provide ample room for relaxed living. Every home features its own private swimming pool, offering a perfect space for unwinding. Residents also enjoy access to the nearby El Soto Golf Club, with excellent facilities just moments away. This development is the ideal place for those seeking a refined yet relaxed lifestyle in a sought-after location. At the development, we understand that a home is more than just a place to live; it's a reflection of who you are. By purchasing early, you'll have the chance to choose finishes, colors, and features that align perfectly with your vision. From the layout to the finer details, most elements can be customized to create a space that feels uniquely yours. Whether you're unwinding with a peaceful evening by the pool, hosting a gathering of friends and family, or simply enjoying the beautiful surroundings, the development provides an exceptional backdrop for every moment. Designed to offer both luxury and comfort, your villa will become a true sanctuary, tailored to your lifestyle and preferences.