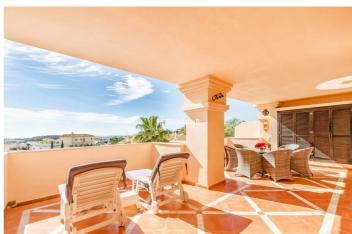

This is a 3-bedroom unit located on one level on the 1st floor. Enter the property and you are greeted in the welcome hall. To the To the left of the entrance hall is a fully equipped kitchen with breakfast area and separate utility room. To the right of the entrance, you will find a large open-plan living and dining room with a stunning dining area with direct access out to the terrace. All three bedrooms have en-suite bathrooms and the impressive master suite has direct terrace access. Ample south-facing terrace overlooking the communal swimming pool and partial sea views.