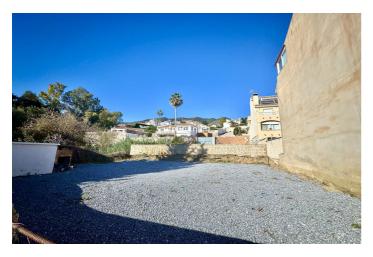

# Costa del Sol, Benalmadena Pueblo

Building plot with project in Rancho Domingo, Benalmádena Pueblo. Very attractive location on a corner plot at the end of a dead end street close to the village with all kinds of amenities. The project which is ready for the building license consists of a detached villa with private swimming pool and garage. It is developed to have basement, ground floor and first floor, with a garage for two vehicles and a swimming pool. It has been oriented so that the main views are directed to the points where there are no buildings, thus increasing the feeling of privacy. Basement level with gym, storage rooms, installation room, ironing room, wine cellar, bathroom 1, laundry room, garage and patio. Total usable area of basement 223.97 m2. Ground floor level with living room, dining room, kitchen, master bedroom, bathroom 2, dressing room, toilet, hallway, covered entrance, covered porch and swimming pool. Total usable area ground floor 212.43 m2. Closed constructed area on ground floor 89.60 m2. First floor with bedroom 1, bedroom 2, hall, bathroom 3, bathroom 4, covered terrace and open terrace. Total usable area first floor 83.10 m2. Closed constructed area on the first floor 46.91 m2 Total projected usable area 519.50 m2. Total built area computable at urban planning level 136.51 m2. The planned building is located in a consolidated urban environment of the development. The plots in the area are either built or in the process of being built.