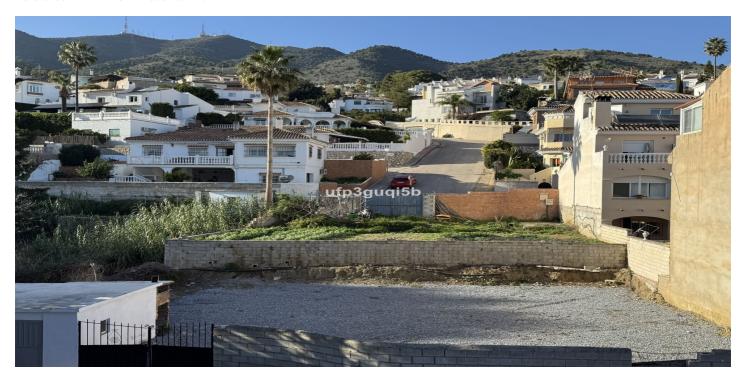

# Costa del Sol, Benalmadena Pueblo

Building plot with project in Rancho Domingo, Benalmádena Pueblo. Very attractive location on a corner plot at the end of a dead end street close to the village with all kinds of amenities. The project which is ready for the building license consists of a detached villa with private swimming pool and garage. It is developed to have basement, ground floor and first floor, with a garage for two vehicles and a swimming pool. It has been oriented so that the main views are directed to the points where there are no buildings, thus increasing the feeling of privacy. Basement level with gym, storage rooms, installation room, ironing room, wine cellar, bathroom 1, laundry room, garage and patio. Total usable area of basement 223.97 m2. Ground floor level with living room, dining room, kitchen, master bedroom, bathroom 2, dressing room, toilet, hallway, covered entrance, covered porch and swimming pool. Total usable area ground floor 212.43 m2. Closed constructed area on ground floor 89.60 m2. First floor with bedroom 1, bedroom 2, hall, bathroom 3, bathroom 4, covered terrace and open terrace. Total usable area first floor 83.10 m2. Closed constructed area on the first floor 46.91 m2 Total projected usable area 519.50 m2. Total built area computable at urban planning level 136.51 m2. The planned building is located in a consolidated urban environment of the development. The plots in the area are either built or in the process of being built.