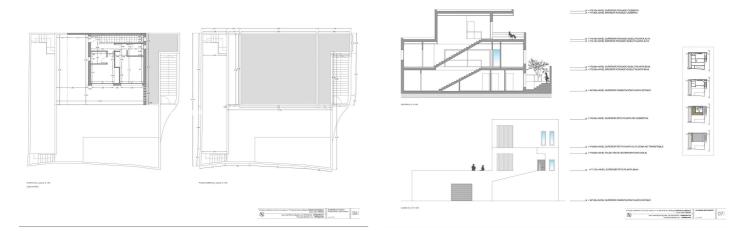

# Costa del Sol, Benalmadena Pueblo

Building plot with project in Rancho Domingo, Benalmádena Pueblo. Very attractive location on a corner plot at the end of a dead end street close to the village with all kinds of amenities. The project which is ready for the building license consists of a detached villa with private swimming pool and garage. It is developed to have basement, ground floor and first floor, with a garage for two vehicles and a swimming pool. It has been oriented so that the main views are directed to the points where there are no buildings, thus increasing the feeling of privacy. Basement level with gym, storage rooms, installation room, ironing room, wine cellar, bathroom 1, laundry room, garage and patio. Total usable area of basement 223.97 m2. Ground floor level with living room, dining room, kitchen, master bedroom, bathroom 2, dressing room, toilet, hallway, covered entrance, covered porch and swimming pool. Total usable area ground floor 212.43 m2. Closed constructed area on ground floor 89.60 m2. First floor with bedroom 1, bedroom 2, hall, bathroom 3, bathroom 4, covered terrace and open terrace. Total usable area first floor 83.10 m2. Closed constructed area on the first floor 46.91 m2 Total projected usable area 519.50 m2. Total built area computable at urban planning level 136.51 m2. The planned building is located in a consolidated urban environment of the development. The plots in the area are either built or in the process of being built.