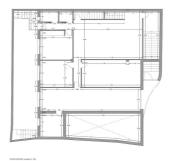

# Costa del Sol, Benalmadena Pueblo

Building plot with project in Rancho Domingo, Benalmádena Pueblo. Very attractive location on a corner plot at the end of a dead end street close to the village with all kinds of amenities. The project which is ready for the building license consists of a detached villa with private swimming pool and garage. It is developed to have basement, ground floor and first floor, with a garage for two vehicles and a swimming pool. It has been oriented so that the main views are directed to the points where there are no buildings, thus increasing the feeling of privacy. Basement level with gym, storage rooms, installation room, ironing room, wine cellar, bathroom 1, laundry room, garage and patio. Total usable area of basement 223.97 m2. Ground floor level with living room, dining room, kitchen, master bedroom, bathroom 2, dressing room, toilet, hallway, covered entrance, covered porch and swimming pool. Total usable area ground floor 212.43 m2. Closed constructed area on ground floor 89.60 m2. First floor with bedroom 1, bedroom 2, hall, bathroom 3, bathroom 4, covered terrace and open terrace. Total usable area first floor 83.10 m2. Closed constructed area on the first floor 46.91 m2 Total projected usable area 519.50 m2. Total built area computable at urban planning level 136.51 m2. The planned building is located in a consolidated urban environment of the development. The plots in the area are either built or in the process of being built.