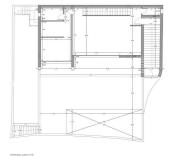

# Costa del Sol, Benalmadena Pueblo

Building plot with project in Rancho Domingo, Benalmádena Pueblo. Very attractive location on a corner plot at the end of a dead end street close to the village with all kinds of amenities. The project which is ready for the building license consists of a detached villa with private swimming pool and garage. It is developed to have basement, ground floor and first floor, with a garage for two vehicles and a swimming pool. It has been oriented so that the main views are directed to the points where there are no buildings, thus increasing the feeling of privacy. Basement level with gym, storage rooms, installation room, ironing room, wine cellar, bathroom 1, laundry room, garage and patio. Total usable area of basement 223.97 m2. Ground floor level with living room, dining room, kitchen, master bedroom, bathroom 2, dressing room, toilet, hallway, covered entrance, covered porch and swimming pool. Total usable area ground floor 212.43 m2. Closed constructed area on ground floor 89.60 m2. First floor with bedroom 1, bedroom 2, hall, bathroom 3, bathroom 4, covered terrace and open terrace. Total usable area first floor 83.10 m2. Closed constructed area on the first floor 46.91 m2 Total projected usable area 519.50 m2. Total built area computable at urban planning level 136.51 m2. The planned building is located in a consolidated urban environment of the development. The plots in the area are either built or in the process of being built.