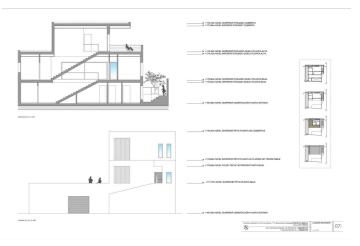

## Costa del Sol, Benalmadena Pueblo

Building plot with project in Rancho Domingo, Benalmádena Pueblo. Very attractive location on a corner plot at the end of a dead end street close to the village with all kinds of amenities. The project which is ready for the building license consists of a detached villa with private swimming pool and garage. It is developed to have basement, ground floor and first floor, with a garage for two vehicles and a swimming pool. It has been oriented so that the main views are directed to the points where there are no buildings, thus increasing the feeling of privacy. Basement level with gym, storage rooms, installation room, ironing room, wine cellar, bathroom 1, laundry room, garage and patio. Total usable area of basement 223.97 m2. Ground floor level with living room, dining room, kitchen, master bedroom, bathroom 2, dressing room, toilet, hallway, covered entrance, covered porch and swimming pool. Total usable area ground floor 212.43 m2. Closed constructed area on ground floor 89.60 m2. First floor with bedroom 1, bedroom 2, hall, bathroom 3, bathroom 4, covered terrace and open terrace. Total usable area first floor 83.10 m2. Closed constructed area on the first floor 46.91 m2 Total projected usable area 519.50 m2. Total built area computable at urban planning level 136.51 m2. The planned building is located in a consolidated urban environment of the development. The plots in the area are either built or in the process of being built.