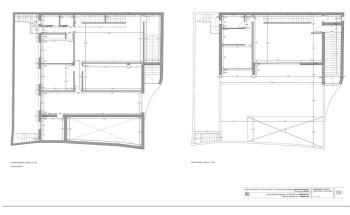

## Costa del Sol, Benalmadena Pueblo

Building plot with project in Rancho Domingo, Benalmádena Pueblo. Very attractive location on a corner plot at the end of a dead end street close to the village with all kinds of amenities. The project which is ready for the building license consists of a detached villa with private swimming pool and garage. It is developed to have basement, ground floor and first floor, with a garage for two vehicles and a swimming pool. It has been oriented so that the main views are directed to the points where there are no buildings, thus increasing the feeling of privacy. Basement level with gym, storage rooms, installation room, ironing room, wine cellar, bathroom 1, laundry room, garage and patio. Total usable area of basement 223.97 m2. Ground floor level with living room, dining room, kitchen, master bedroom, bathroom 2, dressing room, toilet, hallway, covered entrance, covered porch and swimming pool. Total usable area ground floor 212.43 m2. Closed constructed area on ground floor 89.60 m2. First floor with bedroom 1, bedroom 2, hall, bathroom 3, bathroom 4, covered terrace and open terrace. Total usable area first floor 83.10 m2. Closed constructed area on the first floor 46.91 m2 Total projected usable area 519.50 m2. Total built area computable at urban planning level 136.51 m2. The planned building is located in a consolidated urban environment of the development. The plots in the area are either built or in the process of being built.