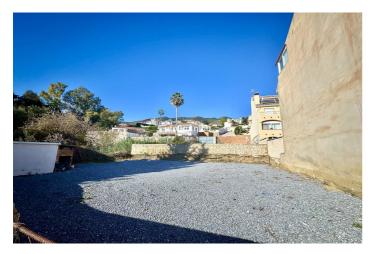

## Costa del Sol, Benalmadena Pueblo

Building plot with project in Rancho Domingo, Benalmádena Pueblo. Very attractive location on a corner plot at the end of a dead end street close to the village with all kinds of amenities. The project which is ready for the building license consists of a detached villa with private swimming pool and garage. It is developed to have basement, ground floor and first floor, with a garage for two vehicles and a swimming pool. It has been oriented so that the main views are directed to the points where there are no buildings, thus increasing the feeling of privacy. Basement level with gym, storage rooms, installation room, ironing room, wine cellar, bathroom 1, laundry room, garage and patio. Total usable area of basement 223.97 m2. Ground floor level with living room, dining room, kitchen, master bedroom, bathroom 2, dressing room, toilet, hallway, covered entrance, covered porch and swimming pool. Total usable area ground floor 212.43 m2. Closed constructed area on ground floor 89.60 m2. First floor with bedroom 1, bedroom 2, hall, bathroom 3, bathroom 4, covered terrace and open terrace. Total usable area first floor 83.10 m2. Closed constructed area on the first floor 46.91 m2 Total projected usable area 519.50 m2. Total built area computable at urban planning level 136.51 m2. The planned building is located in a consolidated urban environment of the development. The plots in the area are either built or in the process of being built.