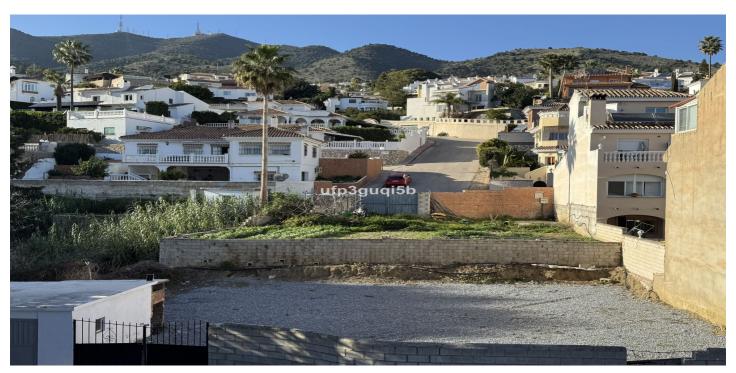

## Costa del Sol, Benalmadena Pueblo

Building plot with project in Rancho Domingo, Benalmádena Pueblo. Very attractive location on a corner plot at the end of a dead end street close to the village with all kinds of amenities. The project which is ready for the building license consists of a detached villa with private swimming pool and garage. It is developed to have basement, ground floor and first floor, with a garage for two vehicles and a swimming pool. It has been oriented so that the main views are directed to the points where there are no buildings, thus increasing the feeling of privacy. Basement level with gym, storage rooms, installation room, ironing room, wine cellar, bathroom 1, laundry room, garage and patio. Total usable area of basement 223.97 m2. Ground floor level with living room, dining room, kitchen, master bedroom, bathroom 2, dressing room, toilet, hallway, covered entrance, covered porch and swimming pool. Total usable area ground floor 212.43 m2. Closed constructed area on ground floor 89.60 m2. First floor with bedroom 1, bedroom 2, hall, bathroom 3, bathroom 4, covered terrace and open terrace. Total usable area first floor 83.10 m2. Closed constructed area on the first floor 46.91 m2 Total projected usable area 519.50 m2. Total built area computable at urban planning level 136.51 m2. The planned building is located in a consolidated urban environment of the development. The plots in the area are either built or in the process of being built.