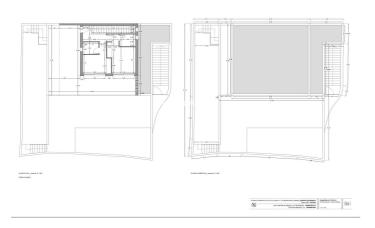

## Costa del Sol, Benalmadena Pueblo

Building plot with project in Rancho Domingo, Benalmádena Pueblo. Very attractive location on a corner plot at the end of a dead end street close to the village with all kinds of amenities. The project which is ready for the building license consists of a detached villa with private swimming pool and garage. It is developed to have basement, ground floor and first floor, with a garage for two vehicles and a swimming pool. It has been oriented so that the main views are directed to the points where there are no buildings, thus increasing the feeling of privacy. Basement level with gym, storage rooms, installation room, ironing room, wine cellar, bathroom 1, laundry room, garage and patio. Total usable area of basement 223.97 m2. Ground floor level with living room, dining room, kitchen, master bedroom, bathroom 2, dressing room, toilet, hallway, covered entrance, covered porch and swimming pool. Total usable area ground floor 212.43 m2. Closed constructed area on ground floor 89.60 m2. First floor with bedroom 1, bedroom 2, hall, bathroom 3, bathroom 4, covered terrace and open terrace. Total usable area first floor 83.10 m2. Closed constructed area on the first floor 46.91 m2 Total projected usable area 519.50 m2. Total built area computable at urban planning level 136.51 m2. The planned building is located in a consolidated urban environment of the development. The plots in the area are either built or in the process of being built.