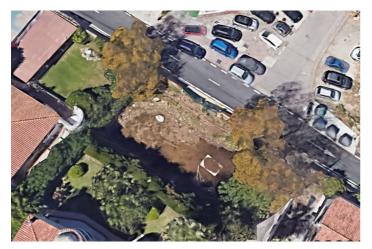

## Land for sale in Nueva Andalucía, Marbella West

578,000€

Reference: R4926223 Plot Size: 390m<sup>2</sup> Build Size: 166m<sup>2</sup>

## Costa del Sol, Nueva Andalucía

Nestled in the heart of Nueva Andalucía, just a 5-minute drive from the world-renowned Puerto Banús, this plot represents a rare and golden opportunity for visionary investors and developers. Boasting an enviable location in one of Marbella's most prestigious areas, this property offers unparalleled access to luxury boutiques, vibrant nightlife, exquisite dining options, and pristine beaches. Spanning an ample size and surrounded by the lush scenery of Marbella's iconic Golf Valley, this plot provides the perfect canvas for creating a remarkable residential masterpiece or a lucrative development project. Whether your vision includes a modern villa, a boutique apartment complex, or a bespoke estate, this location guarantees an exceptional lifestyle and high return on investment. Fully Licensed for Your Vision This plot comes with all the necessary licenses in place, streamlining the process for your new project. With the paperwork ready, you can focus on bringing your dream development to life without delays or complications. Visualize the Possibilities We understand the importance of envisioning your project, which is why we offer an exclusive video showcasing the potential of this incredible plot. From stunning architectural concepts to landscape ideas, the video provides inspiration and insight into the endless opportunities this property offers. Don't miss the chance to secure a piece of prime real estate in Marbella's most sought-after location. Contact us today for more information, to schedule a visit, or to request the video of the potential project. Let us help you turn your vision into reality in the heart of the Costa del Sol.