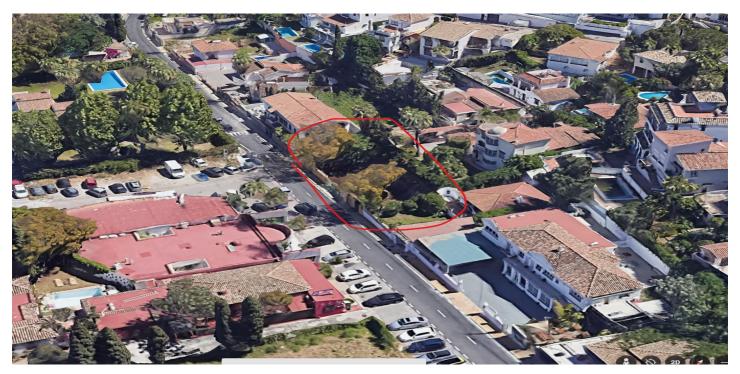

## Land for sale in Nueva Andalucía, Marbella West

578,000€

Reference: R4926223 Plot Size: 390m<sup>2</sup> Build Size: 166m<sup>2</sup>

## Costa del Sol, Nueva Andalucía

Nestled in the heart of Nueva Andalucía, just a 5-minute drive from the world-renowned Puerto Banús, this plot represents a rare and golden opportunity for visionary investors and developers. Boasting an enviable location in one of Marbella's most prestigious areas, this property offers unparalleled access to luxury boutiques, vibrant nightlife, exquisite dining options, and pristine beaches. Spanning an ample size and surrounded by the lush scenery of Marbella's iconic Golf Valley, this plot provides the perfect canvas for creating a remarkable residential masterpiece or a lucrative development project. Whether your vision includes a modern villa, a boutique apartment complex, or a bespoke estate, this location guarantees an exceptional lifestyle and high return on investment. Fully Licensed for Your Vision This plot comes with all the necessary licenses in place, streamlining the process for your new project. With the paperwork ready, you can focus on bringing your dream development to life without delays or complications. Visualize the Possibilities We understand the importance of envisioning your project, which is why we offer an exclusive video showcasing the potential of this incredible plot. From stunning architectural concepts to landscape ideas, the video provides inspiration and insight into the endless opportunities this property offers. Don't miss the chance to secure a piece of prime real estate in Marbella's most sought-after location. Contact us today for more information, to schedule a visit, or to request the video of the potential project. Let us help you turn your vision into reality in the heart of the Costa del Sol.