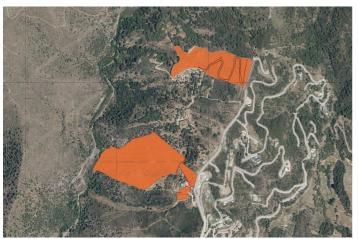

## Land for sale in Benahavís, Benahavís

**Reference:** R4741804 **Plot Size:** 50,680m<sup>2</sup>

## Costa del Sol, Benahavís

One expansive plot has just become available in the highly sought-after Monte Mayor area. Surrounded by stunning modern villas and breathtaking landscapes, these plot presents a perfect opportunity for discerning investors. Key Features: Prime Location: Nestled in an area renowned for its beauty and exclusivity. Infrastructure Ready: All essential utilities, including electricity, water, and road access, are conveniently located nearby and ready for connection. Spectacular Views: Enjoy unparalleled views of the mountains and the sea, with a desirable southwest orientation. Don't miss out on this rare chance to invest in one of the most coveted areas, where luxury and natural beauty blend seamlessly.