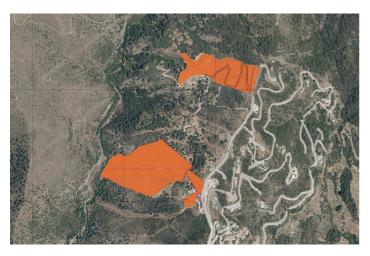

## Land til salg i Benahavís, Benahavís

5.068.000€

Reference: R4741804 Grundstørrelse: 50.680m<sup>2</sup>

## Costa del Sol, Benahavís

One expansive plot has just become available in the highly sought-after Monte Mayor area. Surrounded by stunning modern villas and breathtaking landscapes, these plot presents a perfect opportunity for discerning investors. Key Features: Prime Location: Nestled in an area renowned for its beauty and exclusivity. Infrastructure Ready: All essential utilities, including electricity, water, and road access, are conveniently located nearby and ready for connection. Spectacular Views: Enjoy unparalleled views of the mountains and the sea, with a desirable southwest orientation. Don't miss out on this rare chance to invest in one of the most coveted areas, where luxury and natural beauty blend seamlessly.