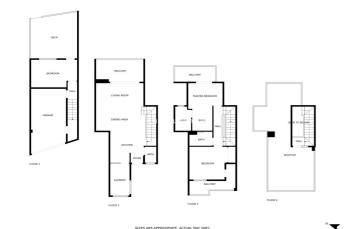

## Costa del Sol, Benalmadena Costa

This nearly new townhouse, only two years old, is perfectly located just off the popular Avenida de las Palmeras and a short walking distance from the beach. Combining modern luxury, functionality, and a prime location, this home offers a truly unique opportunity. The property features three bedrooms, spacious garden areas both in the front and back, and two balconies on either side of the house. Additionally, the stunning rooftop terrace with a brand-new sauna invites you to relax year-round, even on cooler winter evenings. Layout and Features: Entrance: Through the charming front garden, you enter the open-plan kitchen and the bright living room, which leads to the terrace. Upper Floor: Two bedrooms, both filled with natural light and offering lovely views. Lower Floor: A third bedroom with direct access to the serene backyard. The peaceful communal swimming pool area offers a near-private pool experience. All services, restaurants, and shops are just a stone's throw away, making everyday life smooth and convenient. Why Choose This Home? A modern, well-constructed house with high-quality materials ensures worry-free living for decades. Excellent location – just a short walk to the beach and all amenities. Versatile outdoor spaces: gardens, balconies, and a rooftop terrace with a sauna as the ultimate highlight. Don't miss out on this exceptional opportunity! Contact us and book a viewing today – a home like this in such a prime location will sell quickly.