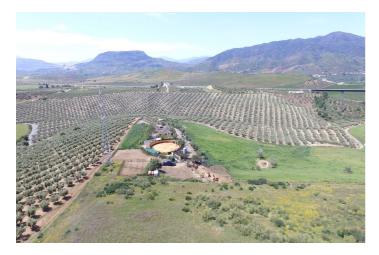

## Valle del Guadalhorce, Álora

Opportunity for investment in this beautiful rural area only 40 minutes drive from Malaga airport and centre of Malaga and only 30 minutes from the increasingly popular El Chorro/Caminito del Rey.

Spectacular recreational estate with areas destined to the cultivation of cereals, olive groves and own livestock and with an area of 11 hectares. Possibility to build approximately 10 - 15 touristic apartments, with swimming pools, parking area and paddle tennis court.