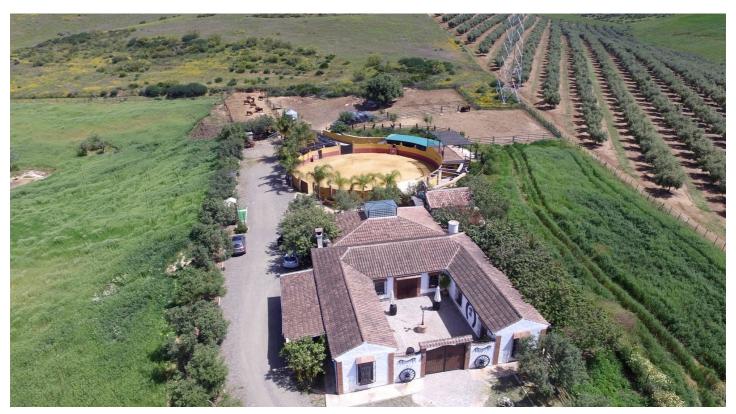

Spectacular recreational estate with areas destined to the cultivation of cereals, olive groves and own livestock and with an area of 11 hectares. Possibility to build approximately 10 - 15 touristic apartments, with swimming pools, parking area and paddle tennis court.

The farm has the following buildings/areas;

1. 200m2 villa with an interior patio of 100m2, distributed in 4 bedrooms, 2 bathrooms with shower, large living room with fireplace, open kitchen with two pantry rooms.

Both the living room and the bedrooms have vaulted ceilings.

- 2. Annex to the living room and separated by large windows is an oil mill dated 1852, still in operation and in perfect condition. This mill is located in a room of more than 120m2.
- 3. Chapel, fully equipped with bell, stack and all requirements for a religious celebration.
- Bullring.
- 5. Taverna of 60m2, overlooking the bullring, with full bathroom and pantry area.
- 6. Place to store tools.
- 7. Place to store straw.
- 8. Stables for horses, as well as a designated riding school area.
- 9. 10 corrals for animals, of an area of 200m2 each corral.
- 10. Cochineras for pigs.
- 11. Chicken coop.
- 12. Partridge cage.
- 13. Children's play area with slides
- 14. Fully equipped barbecue area with wood oven.
- 15. Own well with water flow.
- 16. Two water tanks of 9.000l each