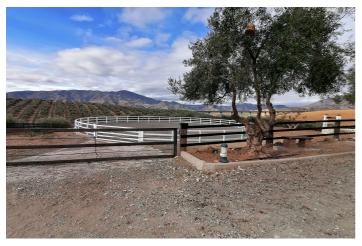

Both the living room and the bedrooms have vaulted ceilings.

- 2. Annex to the living room and separated by large windows is an oil mill dated 1852, still in operation and in perfect condition. This mill is located in a room of more than 120m2.
- 3. Chapel, fully equipped with bell, stack and all requirements for a religious celebration.
- Bullring.
- 5. Taverna of 60m2, overlooking the bullring, with full bathroom and pantry area.
- 6. Place to store tools.
- 7. Place to store straw.
- 8. Stables for horses, as well as a designated riding school area.
- 9. 10 corrals for animals, of an area of 200m2 each corral.
- 10. Cochineras for pigs.
- 11. Chicken coop.
- 12. Partridge cage.
- 13. Children's play area with slides
- 14. Fully equipped barbecue area with wood oven.
- 15. Own well with water flow.
- 16. Two water tanks of 9.000l each