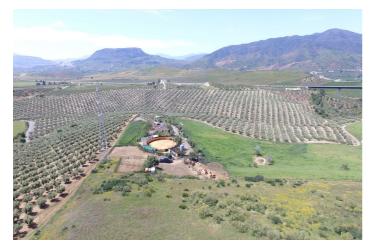

## Valle del Guadalhorce, Álora

Opportunity for investment in this beautiful rural area only 40 minutes drive from Malaga airport and centre of Malaga and only 30 minutes from the increasingly popular El Chorro/Caminito del Rey.

Spectacular recreational estate with areas destined to the cultivation of cereals, olive groves and own livestock and with an area of 11 hectares. Possibility to build approximately 10 - 15 touristic apartments, with swimming pools, parking area and paddle tennis court.