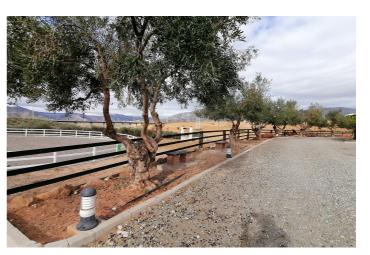

Spectacular recreational estate with areas destined to the cultivation of cereals, olive groves and own livestock and with an area of 11 hectares. Possibility to build approximately 10 - 15 touristic apartments, with swimming pools, parking area and paddle tennis court.

The farm has the following buildings/areas;

1. 200m2 villa with an interior patio of 100m2, distributed in 4 bedrooms, 2 bathrooms with shower, large living room with fireplace, open kitchen with two pantry rooms.

Both the living room and the bedrooms have vaulted ceilings.

- 2. Annex to the living room and separated by large windows is an oil mill dated 1852, still in operation and in perfect condition. This mill is located in a room of more than 120m2.
- 3. Chapel, fully equipped with bell, stack and all requirements for a religious celebration.
- Bullring.
- 5. Taverna of 60m2, overlooking the bullring, with full bathroom and pantry area.
- 6. Place to store tools.
- 7. Place to store straw.
- 8. Stables for horses, as well as a designated riding school area.
- 9. 10 corrals for animals, of an area of 200m2 each corral.
- 10. Cochineras for pigs.
- 11. Chicken coop.
- 12. Partridge cage.
- 13. Children's play area with slides
- 14. Fully equipped barbecue area with wood oven.
- 15. Own well with water flow.
- 16. Two water tanks of 9.000l each