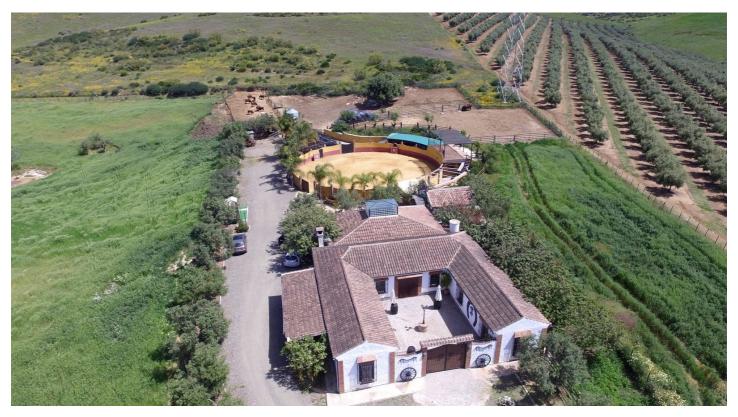

Spectacular recreational estate with areas destined to the cultivation of cereals, olive groves and own livestock and with an area of 11 hectares. Possibility to build approximately 10 - 15 touristic apartments, with swimming pools, parking area and paddle tennis court.

The farm has the following buildings/areas;

1. 200m2 villa with an interior patio of 100m2, distributed in 4 bedrooms, 2 bathrooms with shower, large living room with fireplace, open kitchen with two pantry rooms.

Both the living room and the bedrooms have vaulted ceilings.

- 2. Annex to the living room and separated by large windows is an oil mill dated 1852, still in operation and in perfect condition. This mill is located in a room of more than 120m2.
- 3. Chapel, fully equipped with bell, stack and all requirements for a religious celebration.
- Bullring.
- 5. Taverna of 60m2, overlooking the bullring, with full bathroom and pantry area.
- 6. Place to store tools.
- 7. Place to store straw.
- 8. Stables for horses, as well as a designated riding school area.
- 9. 10 corrals for animals, of an area of 200m2 each corral.
- 10. Cochineras for pigs.
- 11. Chicken coop.
- 12. Partridge cage.
- 13. Children's play area with slides
- 14. Fully equipped barbecue area with wood oven.
- 15. Own well with water flow.
- 16. Two water tanks of 9.000l each