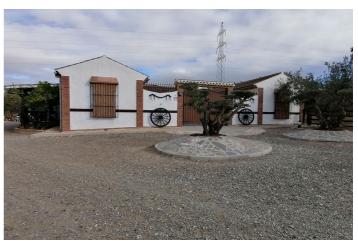

The farm has the following buildings/areas;

1. 200m2 villa with an interior patio of 100m2, distributed in 4 bedrooms, 2 bathrooms with shower, large living room with fireplace, open kitchen with two pantry rooms.