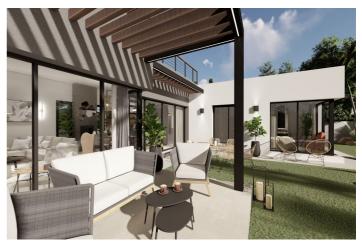

## Costa del Sol, Estepona

This villa located in Valle Romano, Estepona, is a new construction ready for spring 2024. With a constructed area of 220m<sup>2</sup> and a plot of 519m<sup>2</sup>, this property offers all the space and comfort you need. The villa has 3 large bedrooms, 2 complete bathrooms and 1 toilet.

The ground floor features a spacious living room with open plan kitchen and dining area, offering a bright and open plan ambience. All with direct access to the covered terrace, garden and swimming pool. There is also the master bedroom with en-suite bathroom and dressing room, providing privacy. Furthermore, there are two additional bedrooms sharing a bathroom and there is also a guest toilet. From the bedrooms there is direct access to the garden.