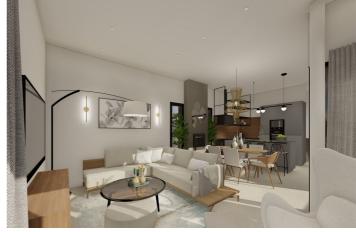

The ground floor features a spacious living room with open plan kitchen and dining area, offering a bright and open plan ambience. All with direct access to the covered terrace, garden and swimming pool. There is also the master bedroom with en-suite bathroom and dressing room, providing privacy. Furthermore, there are two additional bedrooms sharing a bathroom and there is also a guest toilet. From the bedrooms there is direct access to the garden.