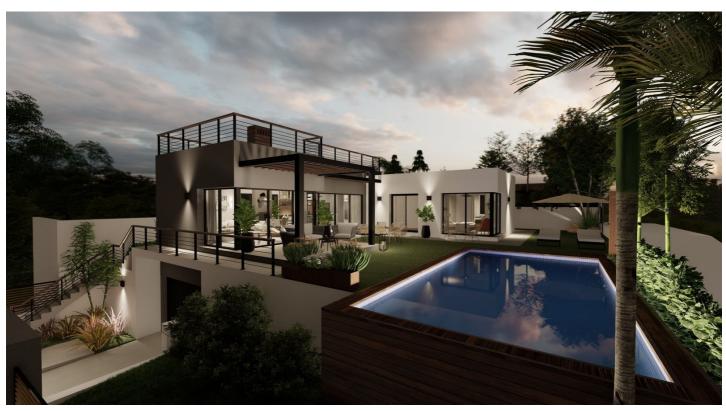

## Costa del Sol, Estepona

This villa located in Valle Romano, Estepona, is a new construction ready for spring 2024. With a constructed area of 220m<sup>2</sup> and a plot of 519m<sup>2</sup>, this property offers all the space and comfort you need. The villa has 3 large bedrooms, 2 complete bathrooms and 1 toilet.

The villa is situated in a gated community and offers stunning views to the mountains and the sea.

The location of this property is unbeatable, close to all amenities and services. With shops, schools and playgrounds nearby, this villa is perfect for families looking for a quiet and comfortable life.

## **Funktioner:**

Funktioner Dækket terrasse I nærheden af transport Privat terrasse Dobbeltvindue Monterede garderobeskabe Solarium Synspunkter Bjerg Panoramisk Have Pool Pool Privat Parkering Privat