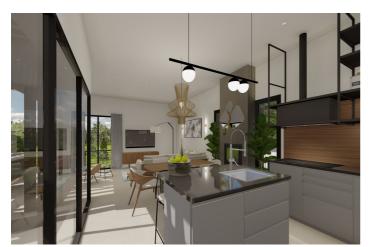

The ground floor features a spacious living room with open plan kitchen and dining area, offering a bright and open plan ambience. All with direct access to the covered terrace, garden and swimming pool. There is also the master bedroom with en-suite bathroom and dressing room, providing privacy. Furthermore, there are two additional bedrooms sharing a bathroom and there is also a guest toilet. From the bedrooms there is direct access to the garden.