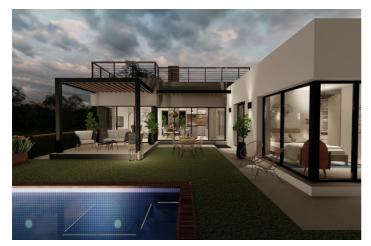

The ground floor features a spacious living room with open plan kitchen and dining area, offering a bright and open plan ambience. All with direct access to the covered terrace, garden and swimming pool. There is also the master bedroom with en-suite bathroom and dressing room, providing privacy. Furthermore, there are two additional bedrooms sharing a bathroom and there is also a guest toilet. From the bedrooms there is direct access to the garden.

On the ground floor -1 is the private garage with space for one vehicle and a storage room, providing comfort and security to the residents and on the upper level you can enjoy a solarium where you can enjoy the Mediterranean climate and the beautiful panoramic views.