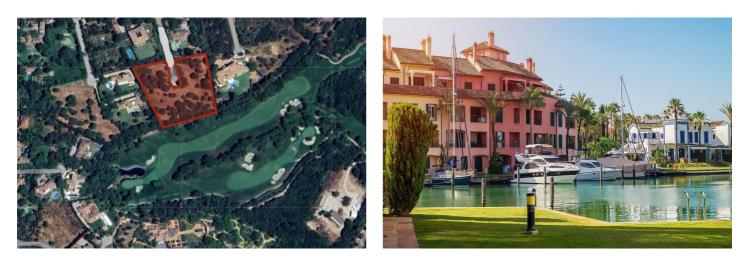

## Коста де ла Луз, Sotogrande Alto

Discover the perfect opportunity for building an independent luxury villa on our exceptional residential plots! These plots offer great potential, allowing you to create a sanctuary tailored to your desires. Enjoy the privacy of a serene lifestyle, surrounded by the beauty of nature. You'll experience peace and quiet while still being just minutes away from essential amenities and a view of the Valderrama Golf court. The plots offer a very good value with a price of only 342.65€/m2. The KEY TERMS for BUILDING are the following: - Minimum plot size 2,000 m<sup>2</sup> - volume conditions: maximum occupancy = 33% - maximum height = 9 meters at the highest point of the ridge and 6.5 meters at the eaves - maximum number of floors = 2 - maximum buildable area = 0.33 m<sup>2</sup>/m<sup>2</sup> - separation from boundaries: 6 meters to the road and 3 meters to the boundary and separation from the golf course: 20 meters Here are the PURCHASE OPTIONS for the PLOTS: 1: The entire area: totaling 11.528 m<sup>2</sup>, with a built size of 3.804,24 m<sup>2</sup> = 3.950.069,20 € 2: Two neighbouring plots (see picture attached): - plot 53 (2.607 m<sup>2</sup>) and 54 (3.092 m<sup>2</sup>), totaling 5.699 m<sup>2</sup>, with a built size of 1.880,67 m<sup>2</sup> = 1.952.762,35 € - plot 55 (2.771 m<sup>2</sup>) and 56 (3.058 m<sup>2</sup>), totaling 5.829 m<sup>2</sup>, with a built size of 1.923,57 m<sup>2</sup> = 1.997.306,85 € CREATE YOUR DREAM VILLA WITH A TURNKEY SOLUTION For those in pursuit of an extraordinary experience, we are proud to present our turnkey villa solution, bringing your vision to life. Our skilled team will expertly manage every facet of the construction journey, guaranteeing exceptional quality and design at every step-from material selection to the precise execution of every detail. ADDITIONAL COST FOR TURNKEY VILLA PROJECT The cost for a turnkey villa project, inclusive of all soft costs such as architects, licenses, insurances, geotechnical studies, and more, currently averages around 4,000€ per square meter for exceptional villas from 300 square meters upwards. This cost reflects the high quality of materials, craftsmanship, and attention to detail that we strive to provide for our discerning clients. EMBRACE THE QUALITY OF LIVING IN SOTOGRANDE Due to the area's elevation, it has become a favorite for golf enthusiasts, with exceptional golf courses located here. Perhaps the most famous of the Sotogrande golf courses, Valderrama (just 3 km away from the plots) shot to international fame when the 32nd Ryder Cup was played there – leading to this part of the coast being temporarily renamed the Costa del Golf. Additionally Sotogrande is a home to one of the most important polo clubs in the world. Sotogrande Alto is also adjacent to the national natural park 'El Pinar del Rey,' a verdant and tranquil expanse that provides a peaceful retreat and adds to the area's calm atmosphere. This unique geographical feature not only highlights Sotogrande Alto's exclusivity and prestige but also increases its attractiveness as a luxurious and serene place to live. Amenities include the International School, stables, Hotel N.H. Almenara, and as mentioned before, the prestigious golf courses of Valderrama, Almenara, and La Reserva. The nearby beachside area around the Real Club de Golf de Sotogrande offers a vibrant marina with restaurants, cafés, shops, and easy beach access. Stunning beaches with cliffs that offer magnificent views of Africa and the Strait of Gibraltar. They are excellent for water sports and birdwatching. Notable beaches include El Cabrero and Cala Taraje, located outside of Torreguadiaro, as well as Sotogrande and Torrecarbonera (set in a pristine natural environment). FACTS 3,0 km car / bike drive to the Clubhouse of the Valderrama Golf Court 5,2 km to the private Sotogrande International School 6,2 km to supermarkets such as Mercadona, Lidl and the Overseas british supermarkt 6.9 km to the beautiful beach of Sotogrande 7,0 km to La Reserva Club Sotogrande 7,2 km to the well known Tracadero Sotogrande 9,8 km to the notable beach of El Cabrero and Cala Taraje, located outside of Torreguadiaro 10,1 km to the port of Sotogrande (Puerto Sotogrande/Puerto Depertivo) 22,9 km to Gibraltar International airport 111 km to the airport of Malaga If you're looking for a place with a great sense of community where you can stroll through the streets and that serves as a home for many families, the San Roque neighborhood is a good choice.