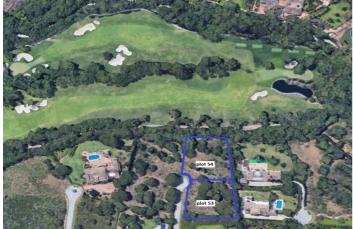

## Коста де ла Луз, Sotogrande Alto

Discover the perfect opportunity for building an independent luxury villa on our exceptional residential plots! These plots offer great potential, allowing you to create a sanctuary tailored to your desires. Enjoy the privacy of a serene lifestyle, surrounded by the beauty of nature. You'll experience peace and quiet while still being just minutes away from essential amenities and a view of the Valderrama Golf court. The plots offer a very good value with a price of only 342.65€/m2. The KEY TERMS for BUILDING are the following: - Minimum plot size 2,000 m<sup>2</sup> - volume conditions: maximum occupancy = 33% - maximum height = 9 meters at the highest point of the ridge and 6.5 meters at the eaves - maximum number of floors = 2 - maximum buildable area = 0.33 m<sup>2</sup>/m<sup>2</sup> - separation from boundaries: 6 meters to the road and 3 meters to the boundary and separation from the golf course: 20 meters Here are the PURCHASE OPTIONS for the PLOTS: 1: The entire area: totaling 11.528 m<sup>2</sup>, with a built size of 3.804,24 m<sup>2</sup> = 3.950.069,20 € 2: Two neighbouring plots (see picture attached): - plot 53 (2.607 m<sup>2</sup>) and 54 (3.092 m<sup>2</sup>), totaling 5.699 m<sup>2</sup>, with a built size of 1.880,67 m<sup>2</sup> = 1.952.762,35 € - plot 55 (2.771 m<sup>2</sup>) and 56 (3.058 m<sup>2</sup>), totaling 5.829 m<sup>2</sup>, with a built size of 1.923,57 m<sup>2</sup> = 1.997.306,85 € CREATE YOUR DREAM VILLA WITH A TURNKEY SOLUTION For those in pursuit of an extraordinary experience, we are proud to present our turnkey villa solution, bringing your vision to life. Our skilled team will expertly manage every facet of the construction journey, guaranteeing exceptional quality and design at every step-from material selection to the precise execution of every detail. ADDITIONAL COST FOR TURNKEY VILLA PROJECT The cost for a turnkey villa project, inclusive of all soft costs such as architects, licenses, insurances, geotechnical studies, and more, currently averages around 4,000€ per square meter for exceptional villas from 300 square meters upwards. This cost reflects the high quality of materials, craftsmanship, and attention to detail that we strive to provide for our discerning clients. EMBRACE THE QUALITY OF LIVING IN SOTOGRANDE Due to the area's elevation, it has become a favorite for golf enthusiasts, with exceptional golf courses located here. Perhaps the most famous of the Sotogrande golf courses, Valderrama (just 3 km away from the plots) shot to international fame when the 32nd Ryder Cup was played there – leading to this part of the coast being temporarily renamed the Costa del Golf. Additionally Sotogrande is a home to one of the most important polo clubs in the world. Sotogrande Alto is also adjacent to the national natural park 'El Pinar del Rey,' a verdant and tranquil expanse that provides a peaceful retreat and adds to the area's calm atmosphere. This unique geographical feature not only highlights Sotogrande Alto's exclusivity and prestige but also increases its attractiveness as a luxurious and serene place to live. Amenities include the International School, stables, Hotel N.H. Almenara, and as mentioned before, the prestigious golf courses of Valderrama, Almenara, and La Reserva. The nearby beachside area around the Real Club de Golf de Sotogrande offers a vibrant marina with restaurants, cafés, shops, and easy beach access. Stunning beaches with cliffs that offer magnificent views of Africa and the Strait of Gibraltar. They are excellent for water sports and birdwatching. Notable beaches include El Cabrero and Cala Taraje, located outside of Torreguadiaro, as well as Sotogrande and Torrecarbonera (set in a pristine natural environment). FACTS 3,0 km car / bike drive to the Clubhouse of the Valderrama Golf Court 5,2 km to the private Sotogrande International School 6,2 km to supermarkets such as Mercadona, Lidl and the Overseas british supermarkt 6.9 km to the beautiful beach of Sotogrande 7,0 km to La Reserva Club Sotogrande 7,2 km to the well known Tracadero Sotogrande 9,8 km to the notable beach of El Cabrero and Cala Taraje, located outside of Torreguadiaro 10,1 km to the port of Sotogrande (Puerto Sotogrande/Puerto Depertivo) 22,9 km to Gibraltar International airport 111 km to the airport of Malaga If you're looking for a place with a great sense of community where you can stroll through the streets and that serves as a home for many families, the San Roque neighborhood is a good choice.