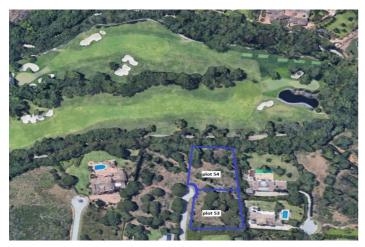

## Costa de la Luz, Sotogrande Alto

Discover the perfect opportunity for building an independent luxury villa on our exceptional residential plots! These plots offer great potential, allowing you to create a sanctuary tailored to your desires. Enjoy the privacy of a serene lifestyle, surrounded by the beauty of nature. You'll experience peace and quiet while still being just minutes away from essential amenities and a view of the Valderrama Golf court. The plots offer a very good value with a price of only 342.65€/m2. The KEY TERMS for BUILDING are the following: - Minimum plot size 2,000 m² - volume conditions: maximum occupancy = 33% - maximum height = 9 meters at the highest point of the ridge and 6.5 meters at the eaves - maximum number of floors = 2 - maximum buildable area = 0.33 m<sup>2</sup>/m<sup>2</sup> - separation from boundaries: 6 meters to the road and 3 meters to the boundary and separation from the golf course: 20 meters Here are the PURCHASE OPTIONS for the PLOTS: 1: The entire area: totaling 11.528 m<sup>2</sup>, with a built size of 3.804,24 m<sup>2</sup> = 3.950.069,20 € 2: Two neighbouring plots (see picture attached): - plot 53 (2.607 m<sup>2</sup>) and 54 (3.092 m<sup>2</sup>), totaling 5.699 m<sup>2</sup>, with a built size of 1.880,67 m<sup>2</sup> = 1.952.762,35 € - plot 55 (2.771 m<sup>2</sup>) and 56 (3.058 m<sup>2</sup>), totaling 5.829 m<sup>2</sup>, with a built size of 1.923,57 m<sup>2</sup> = 1.997.306,85 € CREATE YOUR DREAM VILLA WITH A TURNKEY SOLUTION For those in pursuit of an extraordinary experience, we are proud to present our turnkey villa solution, bringing your vision to life. Our skilled team will expertly manage every facet of the construction journey, guaranteeing exceptional quality and design at every step—from material selection to the precise execution of every detail. ADDITIONAL COST FOR TURNKEY VILLA PROJECT The cost for a turnkey villa project, inclusive of all soft costs such as architects, licenses, insurances, geotechnical studies, and more, currently averages around 4,000€ per square meter for exceptional villas from 300 square meters upwards. This cost reflects the high quality of materials, craftsmanship, and attention to detail that we strive to provide for our discerning clients. EMBRACE THE QUALITY OF LIVING IN SOTOGRANDE Due to the area's elevation, it has become a favorite for golf enthusiasts, with exceptional golf courses located here. Perhaps the most famous of the Sotogrande golf courses, Valderrama (just 3 km away from the plots) shot to international fame when the 32nd Ryder Cup was played there - leading to this part of the coast being temporarily renamed the Costa del Golf. Additionally Sotogrande is a home to one of the most important polo clubs in the world. Sotogrande Alto is also adjacent to the national natural park 'El Pinar del Rey,' a verdant and tranquil expanse that provides a peaceful retreat and adds to the area's calm atmosphere. This unique geographical feature not only highlights Sotogrande Alto's exclusivity and prestige but also increases its attractiveness as a luxurious and serene place to live. Amenities include the International School, stables, Hotel N.H. Almenara, and as mentioned before, the prestigious golf courses of Valderrama, Almenara, and La Reserva. The nearby beachside area around the Real Club de Golf de Sotogrande offers a vibrant marina with restaurants, cafés, shops, and easy beach access. Stunning beaches with cliffs that offer magnificent views of Africa and the Strait of Gibraltar. They are excellent for water sports and birdwatching. Notable beaches include El Cabrero and Cala Taraje, located outside of Torreguadiaro, as well as Sotogrande and Torrecarbonera (set in a pristine natural environment). FACTS 3,0 km car / bike drive to the Clubhouse of the Valderrama Golf Court 5,2 km to the private Sotogrande International School 6,2 km to supermarkets such as Mercadona, Lidl and the Overseas british supermarkt 6.9 km to the beautiful beach of Sotogrande 7,0 km to La Reserva Club Sotogrande 7,2 km to the well known Tracadero Sotogrande 9,8 km to the notable beach of El Cabrero and Cala Taraje, located outside of Torreguadiaro 10,1 km to the port of Sotogrande (Puerto Sotogrande/Puerto Depertivo) 22,9 km to Gibraltar International airport 111 km to the airport of Malaga If you're looking for a place with a great sense of community where you can stroll through the streets and that serves as a home for many families, the San Roque neighborhood is a good choice.