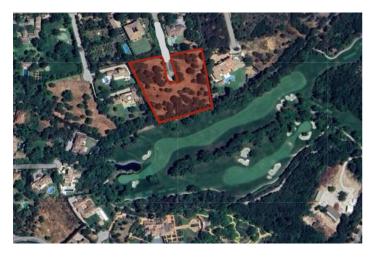

## Grond te koop in Sotogrande Alto, Sotogrande

1.953.000 €

**Referentie:** R4882615 **Plotgrootte:** 5.699m<sup>2</sup>

## Costa de la Luz, Sotogrande Alto

Discover the perfect opportunity for building an independent luxury villa on our exceptional residential plots! These plots offer great potential, allowing you to create a sanctuary tailored to your desires. Enjoy the privacy of a serene lifestyle, surrounded by the beauty of nature. You'll experience peace and quiet while still being just minutes away from essential amenities and a view of the Valderrama Golf court. The plots offer a very good value with a price of only 342.65€/m2. The KEY TERMS for BUILDING are the following: - Minimum plot size 2,000 m² - volume conditions: maximum occupancy = 33% - maximum height = 9 meters at the highest point of the ridge and 6.5 meters at the eaves - maximum number of floors = 2 - maximum buildable area = 0.33 m<sup>2</sup>/m<sup>2</sup> - separation from boundaries: 6 meters to the road and 3 meters to the boundary and separation from the golf course: 20 meters Here are the PURCHASE OPTIONS for the PLOTS: 1: The entire area: totaling 11.528 m<sup>2</sup>, with a built size of 3.804,24 m<sup>2</sup> = 3.950.069,20 € 2: Two neighbouring plots (see picture attached): - plot 53 (2.607 m<sup>2</sup>) and 54 (3.092 m<sup>2</sup>), totaling 5.699 m<sup>2</sup>, with a built size of 1.880,67 m<sup>2</sup> = 1.952.762,35 € - plot 55 (2.771 m<sup>2</sup>) and 56 (3.058 m<sup>2</sup>), totaling 5.829 m<sup>2</sup>, with a built size of 1.923,57 m<sup>2</sup> = 1.997.306,85 € CREATE YOUR DREAM VILLA WITH A TURNKEY SOLUTION For those in pursuit of an extraordinary experience, we are proud to present our turnkey villa solution, bringing your vision to life. Our skilled team will expertly manage every facet of the construction journey, guaranteeing exceptional quality and design at every step—from material selection to the precise execution of every detail. ADDITIONAL COST FOR TURNKEY VILLA PROJECT The cost for a turnkey villa project, inclusive of all soft costs such as architects, licenses, insurances, geotechnical studies, and more, currently averages around 4,000€ per square meter for exceptional villas from 300 square meters upwards. This cost reflects the high quality of materials, craftsmanship, and attention to detail that we strive to provide for our discerning clients. EMBRACE THE QUALITY OF LIVING IN SOTOGRANDE Due to the area's elevation, it has become a favorite for golf enthusiasts, with exceptional golf courses located here. Perhaps the most famous of the Sotogrande golf courses, Valderrama (just 3 km away from the plots) shot to international fame when the 32nd Ryder Cup was played there - leading to this part of the coast being temporarily renamed the Costa del Golf. Additionally Sotogrande is a home to one of the most important polo clubs in the world. Sotogrande Alto is also adjacent to the national natural park 'El Pinar del Rey,' a verdant and tranquil expanse that provides a peaceful retreat and adds to the area's calm atmosphere. This unique geographical feature not only highlights Sotogrande Alto's exclusivity and prestige but also increases its attractiveness as a luxurious and serene place to live. Amenities include the International School, stables, Hotel N.H. Almenara, and as mentioned before, the prestigious golf courses of Valderrama, Almenara, and La Reserva. The nearby beachside area around the Real Club de Golf de Sotogrande offers a vibrant marina with restaurants, cafés, shops, and easy beach access. Stunning beaches with cliffs that offer magnificent views of Africa and the Strait of Gibraltar. They are excellent for water sports and birdwatching. Notable beaches include El Cabrero and Cala Taraje, located outside of Torreguadiaro, as well as Sotogrande and Torrecarbonera (set in a pristine natural environment). FACTS 3,0 km car / bike drive to the Clubhouse of the Valderrama Golf Court 5,2 km to the private Sotogrande International School 6,2 km to supermarkets such as Mercadona, Lidl and the Overseas british supermarkt 6.9 km to the beautiful beach of Sotogrande 7,0 km to La Reserva Club Sotogrande 7,2 km to the well known Tracadero Sotogrande 9,8 km to the notable beach of El Cabrero and Cala Taraje, located outside of Torreguadiaro 10,1 km to the port of Sotogrande (Puerto Sotogrande/Puerto Depertivo) 22,9 km to Gibraltar International airport 111 km to the airport of Malaga If you're looking for a place with a great sense of community where you can stroll through the streets and that serves as a home for many families, the San Roque neighborhood is a good choice.