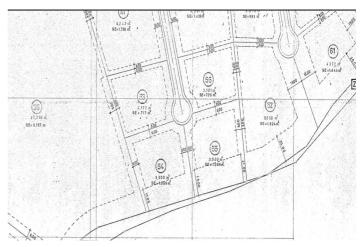

## Costa de la Luz, Sotogrande Alto

Discover the perfect opportunity for building an independent luxury villa on our exceptional residential plots! These plots offer great potential, allowing you to create a sanctuary tailored to your desires. Enjoy the privacy of a serene lifestyle, surrounded by the beauty of nature. You'll experience peace and quiet while still being just minutes away from essential amenities and a view of the Valderrama Golf court. The plots offer a very good value with a price of only 342.65€/m2. The KEY TERMS for BUILDING are the following: - Minimum plot size 2,000 m² - volume conditions: maximum occupancy = 33% - maximum height = 9 meters at the highest point of the ridge and 6.5 meters at the eaves - maximum number of floors = 2 - maximum buildable area = 0.33 m<sup>2</sup>/m<sup>2</sup> - separation from boundaries: 6 meters to the road and 3 meters to the boundary and separation from the golf course: 20 meters Here are the PURCHASE OPTIONS for the PLOTS: 1: The entire area: totaling 11.528 m<sup>2</sup>, with a built size of 3.804,24 m<sup>2</sup> = 3.950.069,20 € 2: Two neighbouring plots (see picture attached): - plot 53 (2.607 m<sup>2</sup>) and 54 (3.092 m<sup>2</sup>), totaling 5.699 m<sup>2</sup>, with a built size of 1.880,67 m<sup>2</sup> = 1.952.762,35 € - plot 55 (2.771 m<sup>2</sup>) and 56 (3.058 m<sup>2</sup>), totaling 5.829 m<sup>2</sup>, with a built size of 1.923,57 m<sup>2</sup> = 1.997.306,85 € CREATE YOUR DREAM VILLA WITH A TURNKEY SOLUTION For those in pursuit of an extraordinary experience, we are proud to present our turnkey villa solution, bringing your vision to life. Our skilled team will expertly manage every facet of the construction journey, guaranteeing exceptional quality and design at every step—from material selection to the precise execution of every detail. ADDITIONAL COST FOR TURNKEY VILLA PROJECT The cost for a turnkey villa project, inclusive of all soft costs such as architects, licenses, insurances, geotechnical studies, and more, currently averages around 4,000€ per square meter for exceptional villas from 300 square meters upwards. This cost reflects the high quality of materials, craftsmanship, and attention to detail that we strive to provide for our discerning clients. EMBRACE THE QUALITY OF LIVING IN SOTOGRANDE Due to the area's elevation, it has become a favorite for golf enthusiasts, with exceptional golf courses located here. Perhaps the most famous of the Sotogrande golf courses, Valderrama (just 3 km away from the plots) shot to international fame when the 32nd Ryder Cup was played there - leading to this part of the coast being temporarily renamed the Costa del Golf. Additionally Sotogrande is a home to one of the most important polo clubs in the world. Sotogrande Alto is also adjacent to the national natural park 'El Pinar del Rey,' a verdant and tranquil expanse that provides a peaceful retreat and adds to the area's calm atmosphere. This unique geographical feature not only highlights Sotogrande Alto's exclusivity and prestige but also increases its attractiveness as a luxurious and serene place to live. Amenities include the International School, stables, Hotel N.H. Almenara, and as mentioned before, the prestigious golf courses of Valderrama, Almenara, and La Reserva. The nearby beachside area around the Real Club de Golf de Sotogrande offers a vibrant marina with restaurants, cafés, shops, and easy beach access. Stunning beaches with cliffs that offer magnificent views of Africa and the Strait of Gibraltar. They are excellent for water sports and birdwatching. Notable beaches include El Cabrero and Cala Taraje, located outside of Torreguadiaro, as well as Sotogrande and Torrecarbonera (set in a pristine natural environment). FACTS 3,0 km car / bike drive to the Clubhouse of the Valderrama Golf Court 5,2 km to the private Sotogrande International School 6,2 km to supermarkets such as Mercadona, Lidl and the Overseas british supermarkt 6.9 km to the beautiful beach of Sotogrande 7,0 km to La Reserva Club Sotogrande 7,2 km to the well known Tracadero Sotogrande 9,8 km to the notable beach of El Cabrero and Cala Taraje, located outside of Torreguadiaro 10,1 km to the port of Sotogrande (Puerto Sotogrande/Puerto Depertivo) 22,9 km to Gibraltar International airport 111 km to the airport of Malaga If you're looking for a place with a great sense of community where you can stroll through the streets and that serves as a home for many families, the San Roque neighborhood is a good choice.