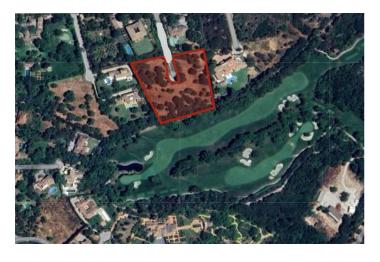

## Costa de la Luz, Sotogrande Alto

Discover the perfect opportunity for building an independent luxury villa on our exceptional residential plots! These plots offer great potential, allowing you to create a sanctuary tailored to your desires. Enjoy the privacy of a serene lifestyle, surrounded by the beauty of nature. You'll experience peace and quiet while still being just minutes away from essential amenities and a view of the Valderrama Golf court. The plots offer a very good value with a price of only 342.65€/m2. The KEY TERMS for BUILDING are the following: - Minimum plot size 2,000 m² - volume conditions: maximum occupancy = 33% - maximum height = 9 meters at the highest point of the ridge and 6.5 meters at the eaves - maximum number of floors = 2 - maximum buildable area = 0.33 m<sup>2</sup>/m<sup>2</sup> - separation from boundaries: 6 meters to the road and 3 meters to the boundary and separation from the golf course: 20 meters Here are the PURCHASE OPTIONS for the PLOTS: 1: The entire area: totaling 11.528 m<sup>2</sup>, with a built size of 3.804,24 m<sup>2</sup> = 3.950.069,20 € 2: Two neighbouring plots (see picture attached): - plot 53 (2.607 m<sup>2</sup>) and 54 (3.092 m<sup>2</sup>), totaling 5.699 m<sup>2</sup>, with a built size of 1.880,67 m<sup>2</sup> = 1.952.762,35 € - plot 55 (2.771 m<sup>2</sup>) and 56 (3.058 m<sup>2</sup>), totaling 5.829 m<sup>2</sup>, with a built size of 1.923,57 m<sup>2</sup> = 1.997.306,85 € CREATE YOUR DREAM VILLA WITH A TURNKEY SOLUTION For those in pursuit of an extraordinary experience, we are proud to present our turnkey villa solution, bringing your vision to life. Our skilled team will expertly manage every facet of the construction journey, guaranteeing exceptional quality and design at every step—from material selection to the precise execution of every detail. ADDITIONAL COST FOR TURNKEY VILLA PROJECT The cost for a turnkey villa project, inclusive of all soft costs such as architects, licenses, insurances, geotechnical studies, and more, currently averages around 4,000€ per square meter for exceptional villas from 300 square meters upwards. This cost reflects the high quality of materials, craftsmanship, and attention to detail that we strive to provide for our discerning clients. EMBRACE THE QUALITY OF LIVING IN SOTOGRANDE Due to the area's elevation, it has become a favorite for golf enthusiasts, with exceptional golf courses located here. Perhaps the most famous of the Sotogrande golf courses, Valderrama (just 3 km away from the plots) shot to international fame when the 32nd Ryder Cup was played there - leading to this part of the coast being temporarily renamed the Costa del Golf. Additionally Sotogrande is a home to one of the most important polo clubs in the world. Sotogrande Alto is also adjacent to the national natural park 'El Pinar del Rey,' a verdant and tranquil expanse that provides a peaceful retreat and adds to the area's calm atmosphere. This unique geographical feature not only highlights Sotogrande Alto's exclusivity and prestige but also increases its attractiveness as a luxurious and serene place to live. Amenities include the International School, stables, Hotel N.H. Almenara, and as mentioned before, the prestigious golf courses of Valderrama, Almenara, and La Reserva. The nearby beachside area around the Real Club de Golf de Sotogrande offers a vibrant marina with restaurants, cafés, shops, and easy beach access. Stunning beaches with cliffs that offer magnificent views of Africa and the Strait of Gibraltar. They are excellent for water sports and birdwatching. Notable beaches include El Cabrero and Cala Taraje, located outside of Torreguadiaro, as well as Sotogrande and Torrecarbonera (set in a pristine natural environment). FACTS 3,0 km car / bike drive to the Clubhouse of the Valderrama Golf Court 5,2 km to the private Sotogrande International School 6,2 km to supermarkets such as Mercadona, Lidl and the Overseas british supermarkt 6.9 km to the beautiful beach of Sotogrande 7,0 km to La Reserva Club Sotogrande 7,2 km to the well known Tracadero Sotogrande 9,8 km to the notable beach of El Cabrero and Cala Taraje, located outside of Torreguadiaro 10,1 km to the port of Sotogrande (Puerto Sotogrande/Puerto Depertivo) 22,9 km to Gibraltar International airport 111 km to the airport of Malaga If you're looking for a place with a great sense of community where you can stroll through the streets and that serves as a home for many families, the San Roque neighborhood is a good choice.