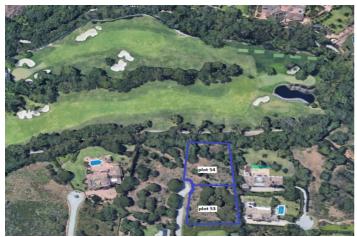

## Costa de la Luz, Sotogrande Alto

Discover the perfect opportunity for building an independent luxury villa on our exceptional residential plots! These plots offer great potential, allowing you to create a sanctuary tailored to your desires. Enjoy the privacy of a serene lifestyle, surrounded by the beauty of nature. You'll experience peace and quiet while still being just minutes away from essential amenities and a view of the Valderrama Golf court. The plots offer a very good value with a price of only 342.65€/m2. The KEY TERMS for BUILDING are the following: - Minimum plot size 2,000 m² - volume conditions: maximum occupancy = 33% - maximum height = 9 meters at the highest point of the ridge and 6.5 meters at the eaves - maximum number of floors = 2 - maximum buildable area = 0.33 m<sup>2</sup>/m<sup>2</sup> - separation from boundaries: 6 meters to the road and 3 meters to the boundary and separation from the golf course: 20 meters Here are the PURCHASE OPTIONS for the PLOTS: 1: The entire area: totaling 11.528 m<sup>2</sup>, with a built size of 3.804,24 m<sup>2</sup> = 3.950.069,20 € 2: Two neighbouring plots (see picture attached): - plot 53 (2.607 m<sup>2</sup>) and 54 (3.092 m<sup>2</sup>), totaling 5.699 m<sup>2</sup>, with a built size of 1.880,67 m<sup>2</sup> = 1.952.762,35 € - plot 55 (2.771 m<sup>2</sup>) and 56 (3.058 m<sup>2</sup>), totaling 5.829 m<sup>2</sup>, with a built size of 1.923,57 m<sup>2</sup> = 1.997.306,85 € CREATE YOUR DREAM VILLA WITH A TURNKEY SOLUTION For those in pursuit of an extraordinary experience, we are proud to present our turnkey villa solution, bringing your vision to life. Our skilled team will expertly manage every facet of the construction journey, guaranteeing exceptional quality and design at every step—from material selection to the precise execution of every detail. ADDITIONAL COST FOR TURNKEY VILLA PROJECT The cost for a turnkey villa project, inclusive of all soft costs such as architects, licenses, insurances, geotechnical studies, and more, currently averages around 4,000€ per square meter for exceptional villas from 300 square meters upwards. This cost reflects the high quality of materials, craftsmanship, and attention to detail that we strive to provide for our discerning clients. EMBRACE THE QUALITY OF LIVING IN SOTOGRANDE Due to the area's elevation, it has become a favorite for golf enthusiasts, with exceptional golf courses located here. Perhaps the most famous of the Sotogrande golf courses, Valderrama (just 3 km away from the plots) shot to international fame when the 32nd Ryder Cup was played there - leading to this part of the coast being temporarily renamed the Costa del Golf. Additionally Sotogrande is a home to one of the most important polo clubs in the world. Sotogrande Alto is also adjacent to the national natural park 'El Pinar del Rey,' a verdant and tranquil expanse that provides a peaceful retreat and adds to the area's calm atmosphere. This unique geographical feature not only highlights Sotogrande Alto's exclusivity and prestige but also increases its attractiveness as a luxurious and serene place to live. Amenities include the International School, stables, Hotel N.H. Almenara, and as mentioned before, the prestigious golf courses of Valderrama, Almenara, and La Reserva. The nearby beachside area around the Real Club de Golf de Sotogrande offers a vibrant marina with restaurants, cafés, shops, and easy beach access. Stunning beaches with cliffs that offer magnificent views of Africa and the Strait of Gibraltar. They are excellent for water sports and birdwatching. Notable beaches include El Cabrero and Cala Taraje, located outside of Torreguadiaro, as well as Sotogrande and Torrecarbonera (set in a pristine natural environment). FACTS 3,0 km car / bike drive to the Clubhouse of the Valderrama Golf Court 5,2 km to the private Sotogrande International School 6,2 km to supermarkets such as Mercadona, Lidl and the Overseas british supermarkt 6.9 km to the beautiful beach of Sotogrande 7,0 km to La Reserva Club Sotogrande 7,2 km to the well known Tracadero Sotogrande 9,8 km to the notable beach of El Cabrero and Cala Taraje, located outside of Torreguadiaro 10,1 km to the port of Sotogrande (Puerto Sotogrande/Puerto Depertivo) 22,9 km to Gibraltar International airport 111 km to the airport of Malaga If you're looking for a place with a great sense of community where you can stroll through the streets and that serves as a home for many families, the San Roque neighborhood is a good choice.