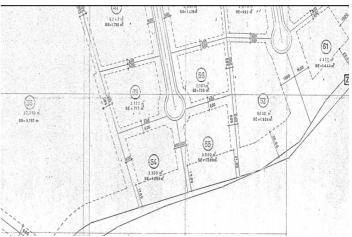

## Costa de la Luz, Sotogrande Alto

Discover the perfect opportunity for building an independent luxury villa on our exceptional residential plots! These plots offer great potential, allowing you to create a sanctuary tailored to your desires. Enjoy the privacy of a serene lifestyle, surrounded by the beauty of nature. You'll experience peace and quiet while still being just minutes away from essential amenities and a view of the Valderrama Golf court. The plots offer a very good value with a price of only 342.65€/m2. The KEY TERMS for BUILDING are the following: - Minimum plot size 2,000 m² - volume conditions: maximum occupancy = 33% - maximum height = 9 meters at the highest point of the ridge and 6.5 meters at the eaves - maximum number of floors = 2 - maximum buildable area = 0.33 m<sup>2</sup>/m<sup>2</sup> - separation from boundaries: 6 meters to the road and 3 meters to the boundary and separation from the golf course: 20 meters Here are the PURCHASE OPTIONS for the PLOTS: 1: The entire area: totaling 11.528 m<sup>2</sup>, with a built size of 3.804,24 m<sup>2</sup> = 3.950.069,20 € 2: Two neighbouring plots (see picture attached): - plot 53 (2.607 m<sup>2</sup>) and 54 (3.092 m<sup>2</sup>), totaling 5.699 m<sup>2</sup>, with a built size of 1.880,67 m<sup>2</sup> = 1.952.762,35 € - plot 55 (2.771 m<sup>2</sup>) and 56 (3.058 m<sup>2</sup>), totaling 5.829 m<sup>2</sup>, with a built size of 1.923,57 m<sup>2</sup> = 1.997.306,85 € CREATE YOUR DREAM VILLA WITH A TURNKEY SOLUTION For those in pursuit of an extraordinary experience, we are proud to present our turnkey villa solution, bringing your vision to life. Our skilled team will expertly manage every facet of the construction journey, guaranteeing exceptional quality and design at every step—from material selection to the precise execution of every detail. ADDITIONAL COST FOR TURNKEY VILLA PROJECT The cost for a turnkey villa project, inclusive of all soft costs such as architects, licenses, insurances, geotechnical studies, and more, currently averages around 4,000€ per square meter for exceptional villas from 300 square meters upwards. This cost reflects the high quality of materials, craftsmanship, and attention to detail that we strive to provide for our discerning clients. EMBRACE THE QUALITY OF LIVING IN SOTOGRANDE Due to the area's elevation, it has become a favorite for golf enthusiasts, with exceptional golf courses located here. Perhaps the most famous of the Sotogrande golf courses, Valderrama (just 3 km away from the plots) shot to international fame when the 32nd Ryder Cup was played there - leading to this part of the coast being temporarily renamed the Costa del Golf. Additionally Sotogrande is a home to one of the most important polo clubs in the world. Sotogrande Alto is also adjacent to the national natural park 'El Pinar del Rey,' a verdant and tranquil expanse that provides a peaceful retreat and adds to the area's calm atmosphere. This unique geographical feature not only highlights Sotogrande Alto's exclusivity and prestige but also increases its attractiveness as a luxurious and serene place to live. Amenities include the International School, stables, Hotel N.H. Almenara, and as mentioned before, the prestigious golf courses of Valderrama, Almenara, and La Reserva. The nearby beachside area around the Real Club de Golf de Sotogrande offers a vibrant marina with restaurants, cafés, shops, and easy beach access. Stunning beaches with cliffs that offer magnificent views of Africa and the Strait of Gibraltar. They are excellent for water sports and birdwatching. Notable beaches include El Cabrero and Cala Taraje, located outside of Torreguadiaro, as well as Sotogrande and Torrecarbonera (set in a pristine natural environment). FACTS 3,0 km car / bike drive to the Clubhouse of the Valderrama Golf Court 5,2 km to the private Sotogrande International School 6,2 km to supermarkets such as Mercadona, Lidl and the Overseas british supermarkt 6.9 km to the beautiful beach of Sotogrande 7,0 km to La Reserva Club Sotogrande 7,2 km to the well known Tracadero Sotogrande 9,8 km to the notable beach of El Cabrero and Cala Taraje, located outside of Torreguadiaro 10,1 km to the port of Sotogrande (Puerto Sotogrande/Puerto Depertivo) 22,9 km to Gibraltar International airport 111 km to the airport of Malaga If you're looking for a place with a great sense of community where you can stroll through the streets and that serves as a home for many families, the San Roque neighborhood is a good choice.