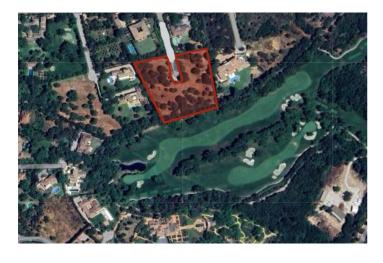

## Costa de la Luz, Sotogrande Alto

Discover the perfect opportunity for building an independent luxury villa on our exceptional residential plots! These plots offer great potential, allowing you to create a sanctuary tailored to your desires. Enjoy the privacy of a serene lifestyle, surrounded by the beauty of nature. You'll experience peace and quiet while still being just minutes away from essential amenities and a view of the Valderrama Golf court. The plots offer a very good value with a price of only 342.65€/m2. The KEY TERMS for BUILDING are the following: - Minimum plot size 2,000 m² - volume conditions: maximum occupancy = 33% - maximum height = 9 meters at the highest point of the ridge and 6.5 meters at the eaves - maximum number of floors = 2 - maximum buildable area = 0.33 m<sup>2</sup>/m<sup>2</sup> - separation from boundaries: 6 meters to the road and 3 meters to the boundary and separation from the golf course: 20 meters Here are the PURCHASE OPTIONS for the PLOTS: 1: The entire area: totaling 11.528 m<sup>2</sup>, with a built size of 3.804,24 m<sup>2</sup> = 3.950.069,20 € 2: Two neighbouring plots (see picture attached): - plot 53 (2.607 m<sup>2</sup>) and 54 (3.092 m<sup>2</sup>), totaling 5.699 m<sup>2</sup>, with a built size of 1.880,67 m<sup>2</sup> = 1.952.762,35 € - plot 55 (2.771 m<sup>2</sup>) and 56 (3.058 m<sup>2</sup>), totaling 5.829 m<sup>2</sup>, with a built size of 1.923,57 m<sup>2</sup> = 1.997.306,85 € CREATE YOUR DREAM VILLA WITH A TURNKEY SOLUTION For those in pursuit of an extraordinary experience, we are proud to present our turnkey villa solution, bringing your vision to life. Our skilled team will expertly manage every facet of the construction journey, guaranteeing exceptional quality and design at every step—from material selection to the precise execution of every detail. ADDITIONAL COST FOR TURNKEY VILLA PROJECT The cost for a turnkey villa project, inclusive of all soft costs such as architects, licenses, insurances, geotechnical studies, and more, currently averages around 4,000€ per square meter for exceptional villas from 300 square meters upwards. This cost reflects the high quality of materials, craftsmanship, and attention to detail that we strive to provide for our discerning clients. EMBRACE THE QUALITY OF LIVING IN SOTOGRANDE Due to the area's elevation, it has become a favorite for golf enthusiasts, with exceptional golf courses located here. Perhaps the most famous of the Sotogrande golf courses, Valderrama (just 3 km away from the plots) shot to international fame when the 32nd Ryder Cup was played there - leading to this part of the coast being temporarily renamed the Costa del Golf. Additionally Sotogrande is a home to one of the most important polo clubs in the world. Sotogrande Alto is also adjacent to the national natural park 'El Pinar del Rey,' a verdant and tranquil expanse that provides a peaceful retreat and adds to the area's calm atmosphere. This unique geographical feature not only highlights Sotogrande Alto's exclusivity and prestige but also increases its attractiveness as a luxurious and serene place to live. Amenities include the International School, stables, Hotel N.H. Almenara, and as mentioned before, the prestigious golf courses of Valderrama, Almenara, and La Reserva. The nearby beachside area around the Real Club de Golf de Sotogrande offers a vibrant marina with restaurants, cafés, shops, and easy beach access. Stunning beaches with cliffs that offer magnificent views of Africa and the Strait of Gibraltar. They are excellent for water sports and birdwatching. Notable beaches include El Cabrero and Cala Taraje, located outside of Torreguadiaro, as well as Sotogrande and Torrecarbonera (set in a pristine natural environment). FACTS 3,0 km car / bike drive to the Clubhouse of the Valderrama Golf Court 5,2 km to the private Sotogrande International School 6,2 km to supermarkets such as Mercadona, Lidl and the Overseas british supermarkt 6.9 km to the beautiful beach of Sotogrande 7,0 km to La Reserva Club Sotogrande 7,2 km to the well known Tracadero Sotogrande 9,8 km to the notable beach of El Cabrero and Cala Taraje, located outside of Torreguadiaro 10,1 km to the port of Sotogrande (Puerto Sotogrande/Puerto Depertivo) 22,9 km to Gibraltar International airport 111 km to the airport of Malaga If you're looking for a place with a great sense of community where you can stroll through the streets and that serves as a home for many families, the San Roque neighborhood is a good choice.