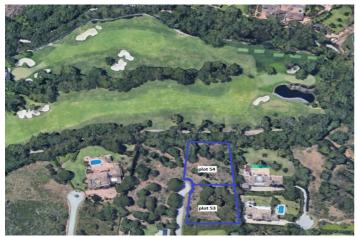

## Costa de la Luz, Sotogrande Alto

Discover the perfect opportunity for building an independent luxury villa on our exceptional residential plots! These plots offer great potential, allowing you to create a sanctuary tailored to your desires. Enjoy the privacy of a serene lifestyle, surrounded by the beauty of nature. You'll experience peace and quiet while still being just minutes away from essential amenities and a view of the Valderrama Golf court. The plots offer a very good value with a price of only 342.65€/m2. The KEY TERMS for BUILDING are the following: - Minimum plot size 2,000 m² - volume conditions: maximum occupancy = 33% - maximum height = 9 meters at the highest point of the ridge and 6.5 meters at the eaves - maximum number of floors = 2 - maximum buildable area = 0.33 m<sup>2</sup>/m<sup>2</sup> - separation from boundaries: 6 meters to the road and 3 meters to the boundary and separation from the golf course: 20 meters Here are the PURCHASE OPTIONS for the PLOTS: 1: The entire area: totaling 11.528 m<sup>2</sup>, with a built size of 3.804,24 m<sup>2</sup> = 3.950.069,20 € 2: Two neighbouring plots (see picture attached): - plot 53 (2.607 m<sup>2</sup>) and 54 (3.092 m<sup>2</sup>), totaling 5.699 m<sup>2</sup>, with a built size of 1.880,67 m<sup>2</sup> = 1.952.762,35 € - plot 55 (2.771 m<sup>2</sup>) and 56 (3.058 m<sup>2</sup>), totaling 5.829 m<sup>2</sup>, with a built size of 1.923,57 m<sup>2</sup> = 1.997.306,85 € CREATE YOUR DREAM VILLA WITH A TURNKEY SOLUTION For those in pursuit of an extraordinary experience, we are proud to present our turnkey villa solution, bringing your vision to life. Our skilled team will expertly manage every facet of the construction journey, guaranteeing exceptional quality and design at every step—from material selection to the precise execution of every detail. ADDITIONAL COST FOR TURNKEY VILLA PROJECT The cost for a turnkey villa project, inclusive of all soft costs such as architects, licenses, insurances, geotechnical studies, and more, currently averages around 4,000€ per square meter for exceptional villas from 300 square meters upwards. This cost reflects the high quality of materials, craftsmanship, and attention to detail that we strive to provide for our discerning clients. EMBRACE THE QUALITY OF LIVING IN SOTOGRANDE Due to the area's elevation, it has become a favorite for golf enthusiasts, with exceptional golf courses located here. Perhaps the most famous of the Sotogrande golf courses, Valderrama (just 3 km away from the plots) shot to international fame when the 32nd Ryder Cup was played there - leading to this part of the coast being temporarily renamed the Costa del Golf. Additionally Sotogrande is a home to one of the most important polo clubs in the world. Sotogrande Alto is also adjacent to the national natural park 'El Pinar del Rey,' a verdant and tranquil expanse that provides a peaceful retreat and adds to the area's calm atmosphere. This unique geographical feature not only highlights Sotogrande Alto's exclusivity and prestige but also increases its attractiveness as a luxurious and serene place to live. Amenities include the International School, stables, Hotel N.H. Almenara, and as mentioned before, the prestigious golf courses of Valderrama, Almenara, and La Reserva. The nearby beachside area around the Real Club de Golf de Sotogrande offers a vibrant marina with restaurants, cafés, shops, and easy beach access. Stunning beaches with cliffs that offer magnificent views of Africa and the Strait of Gibraltar. They are excellent for water sports and birdwatching. Notable beaches include El Cabrero and Cala Taraje, located outside of Torreguadiaro, as well as Sotogrande and Torrecarbonera (set in a pristine natural environment). FACTS 3,0 km car / bike drive to the Clubhouse of the Valderrama Golf Court 5,2 km to the private Sotogrande International School 6,2 km to supermarkets such as Mercadona, Lidl and the Overseas british supermarkt 6.9 km to the beautiful beach of Sotogrande 7,0 km to La Reserva Club Sotogrande 7,2 km to the well known Tracadero Sotogrande 9,8 km to the notable beach of El Cabrero and Cala Taraje, located outside of Torreguadiaro 10,1 km to the port of Sotogrande (Puerto Sotogrande/Puerto Depertivo) 22,9 km to Gibraltar International airport 111 km to the airport of Malaga If you're looking for a place with a great sense of community where you can stroll through the streets and that serves as a home for many families, the San Roque neighborhood is a good choice.