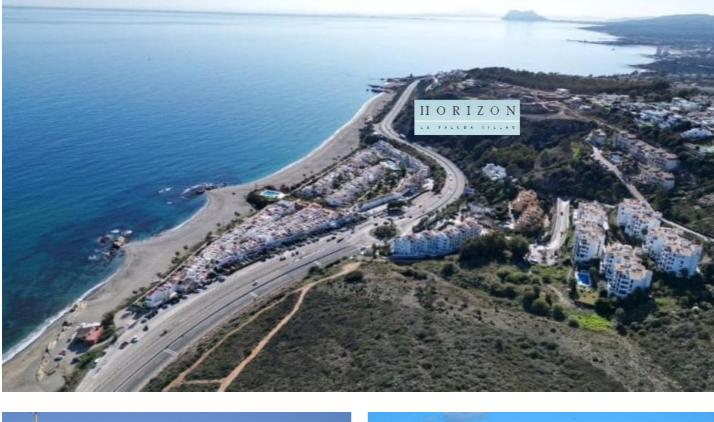

## Costa del Sol, Manilva

"LAST 4 UNITS OUT OF 27 ALREADY SOLD!

Choice of 4 urban plots in La Paloma to choose from with panoramic views of the Mediterranean Sea with a buildable area of a 25% above ground.

Magnificent opportunity to make your project of building a contemporary style villa a reality from 292 m2 built plus 166 m2 of terraces. Located in the western most part of the La Paloma and Punta Chullera areas in the municipality of Manilva, just 2 km from the Port of Sotogrande.

The plots can be acquired with a turnkey project designed especially for the plot with all the necessary licenses and guarantees to build the house of your dreams.

The panoramic views of the Mediterranean and the African coast will leave you breathless.