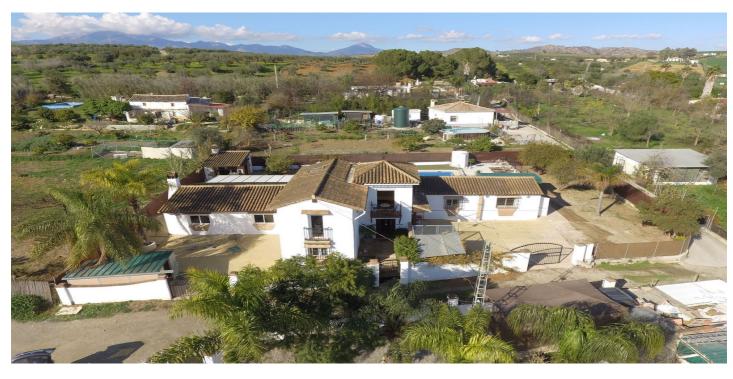

## Valle del Guadalhorce, Coín

Charming Rustic Home with Distinctive Character - Step into this inviting 6 bedroom rural property, blending rustic charm with modern comfort. Renovated and expanded between 2002-2007, this spacious equestrian home features beautiful details, including warm terracotta tile flooring, exposed wooden beams, and unique textured walls that exude a comfortable Mediterranean vibe. The interior boasts a spacious living area with ample natural light, creating a welcoming ambiance. Vaulted ceilings on both lower and upper floor enhance the sense of space, while traditional wooden doors add a touch of authenticity. The property's layout is both practical and versatile, offering comfortable family living, including plenty of space for guests and home offices. The walled property houses 2 separate patios at the front of the building, a generous covered rear terrace perfect for outdoor entertaining, and a large private swimming pool with outdoor kitchen adjacent. With a south-facing orientation, views are across the breathtaking countryside, overlooking the property's well-maintained paddock, stables and tack room (fully serviced with electricity and hot/cold water). An OCA license for 5 horse has been granted. Various outbuildings, storage and functional workshops complete the property. The current owners have an ongoing contract to rent additional land from a neighbouring property, which can be transferable. With its distinctive character and flexible spaces, this villa offers the ideal combination of charm and functionality. Perfect for those seeking a home with warmth and individuality, this is a rare find that must be seen to be fully appreciated. Located in one of the Valle del Guadalhorce's most beautiful areas, next to the unspoilt Rio Grande, just 12 minutes' drive (6km) from Coín's supermarkets, shopping centre and great selection of bars, restaurants, schools and facilities. Pre-AFO obtained.