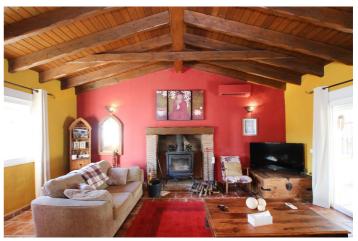

## Valle del Guadalhorce, Coín

Charming Rustic Home with Distinctive Character - Step into this inviting 6 bedroom rural property, blending rustic charm with modern comfort. Renovated and expanded between 2002-2007, this spacious equestrian home features beautiful details, including warm terracotta tile flooring, exposed wooden beams, and unique textured walls that exude a comfortable Mediterranean vibe. The interior boasts a spacious living area with ample natural light, creating a welcoming ambiance. Vaulted ceilings on both lower and upper floor enhance the sense of space, while traditional wooden doors add a touch of authenticity. The property's layout is both practical and versatile, offering comfortable family living, including plenty of space for guests and home offices. The walled property houses 2 separate patios at the front of the building, a generous covered rear terrace perfect for outdoor entertaining, and a large private swimming pool with outdoor kitchen adjacent. With a south-facing orientation, views are across the breathtaking countryside, overlooking the property's well-maintained paddock, stables and tack room (fully serviced with electricity and hot/cold water). An OCA license for 5 horse has been granted. Various outbuildings, storage and functional workshops complete the property. The current owners have an ongoing contract to rent additional land from a neighbouring property, which can be transferable. With its distinctive character and flexible spaces, this villa offers the ideal combination of charm and functionality. Perfect for those seeking a home with warmth and individuality, this is a rare find that must be seen to be fully appreciated. Located in one of the Valle del Guadalhorce's most beautiful areas, next to the unspoilt Rio Grande, just 12 minutes' drive (6km) from Coín's supermarkets, shopping centre and great selection of bars, restaurants, schools and facilities. Pre-AFO obtained.