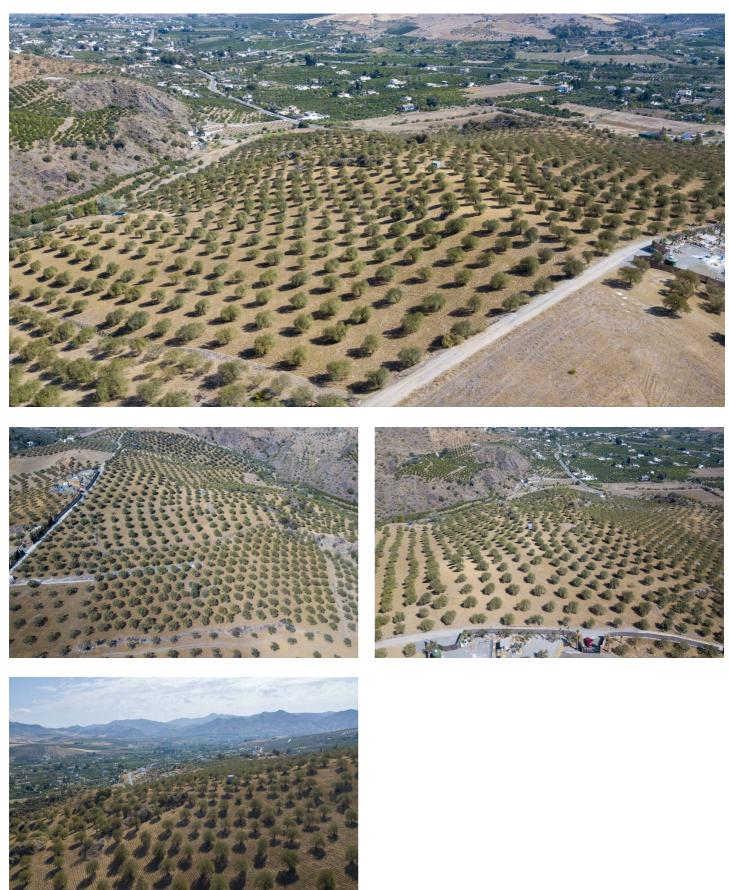

## Valle del Guadalhorce, Álora

Large plot of land of just over 67.000m2 located 3km north of Alora (a 6 minute car drive) and 13km south of the famous Caminito del Rey and the Ardales Lakes (a 20 minute car drive). Álora is located in the Málaga province, about 40 minutes west from the city.

The majority of the land has a gentle slope but there is a relatively flat piece of land located at the top of the plot. If offers stunning mountains views overlooking the Guadalhorce Valley.

The main entrance to the plot is located approximate 500 meters from the main road, it's a solid dirt track with easy vehicle access. The whole plot is planted with approx. 600 mature olive trees.

There is a private well on the plot (which requires a pump being installed) and electricity can be connected.

Please contact us so we can provide you with additional information.

The Listing agent for itself and as agent for the vendor gives notice that: