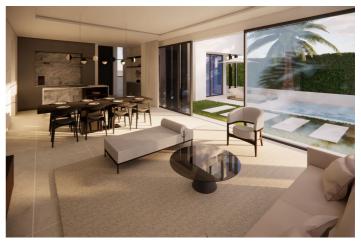

## **RESIDENCIAL PLOT + ARCHITECTURAL PLANS**

Discover Plot Arboleda, an outstanding investment opportunity in the prestigious El Paraíso area. Spanning 709 m², this urban plot offers the perfect foundation for crafting a bespoke home amidst a serene neighbourhood of modern villas. With a buildable area of 443 m², the property comes with an architectural project for a luxurious four-bedroom villa, complete with elegant design elements and a private pool.

Highlights of the Architectural Plans:

Buildable Area: 443 m<sup>2</sup>

Bedrooms: 4 Bathrooms: 4

Terrace Size: 95 m<sup>2</sup>
Private Pool Included

Situated in a prime location, Plot Arboleda is just 750 metres from El Paraíso Golf Club and 1.5 km from shops and supermarkets. The New Golden Mile's sandy beaches are within 2.5 km, offering easy access to renowned beachside restaurants. For families, the plot is close to renowned schools, making it ideal for building a permanent residence or holiday retreat. San Pedro town centre is a short 2.5 km drive, while Puerto Banús, known for its high-end amenities and vibrant lifestyle, is just 6.5 km from your future doorstep.