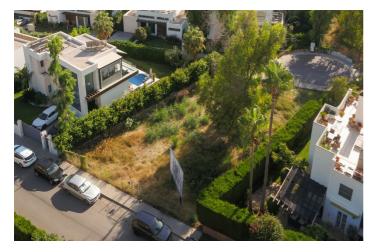

## Land for sale in El Paraiso, Estepona

450,000 €

Reference: R4918453 Plot Size: 709m<sup>2</sup>

## **RESIDENCIAL PLOT + ARCHITECTURAL PLANS**

Discover Plot Arboleda, an outstanding investment opportunity in the prestigious El Paraíso area. Spanning 709 m², this urban plot offers the perfect foundation for crafting a bespoke home amidst a serene neighbourhood of modern villas. With a buildable area of 443 m², the property comes with an architectural project for a luxurious four-bedroom villa, complete with elegant design elements and a private pool.

Highlights of the Architectural Plans:

Buildable Area: 443 m<sup>2</sup>

Bedrooms: 4 Bathrooms: 4

Terrace Size: 95 m<sup>2</sup>
Private Pool Included

Situated in a prime location, Plot Arboleda is just 750 metres from El Paraíso Golf Club and 1.5 km from shops and supermarkets. The New Golden Mile's sandy beaches are within 2.5 km, offering easy access to renowned beachside restaurants. For families, the plot is close to renowned schools, making it ideal for building a permanent residence or holiday retreat. San Pedro town centre is a short 2.5 km drive, while Puerto Banús, known for its high-end amenities and vibrant lifestyle, is just 6.5 km from your future doorstep.