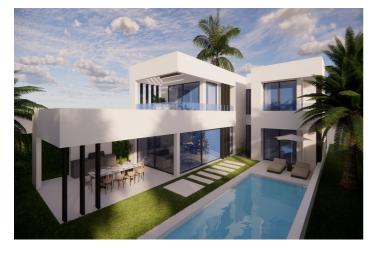

## **RESIDENCIAL PLOT + ARCHITECTURAL PLANS**

Discover Plot Arboleda, an outstanding investment opportunity in the prestigious El Paraíso area. Spanning 709 m², this urban plot offers the perfect foundation for crafting a bespoke home amidst a serene neighbourhood of modern villas. With a buildable area of 443 m², the property comes with an architectural project for a luxurious four-bedroom villa, complete with elegant design elements and a private pool.

Highlights of the Architectural Plans:

Buildable Area: 443 m<sup>2</sup>

Bedrooms: 4 Bathrooms: 4

Terrace Size: 95 m<sup>2</sup>
Private Pool Included

Situated in a prime location, Plot Arboleda is just 750 metres from El Paraíso Golf Club and 1.5 km from shops and supermarkets. The New Golden Mile's sandy beaches are within 2.5 km, offering easy access to renowned beachside restaurants. For families, the plot is close to renowned schools, making it ideal for building a permanent residence or holiday retreat. San Pedro town centre is a short 2.5 km drive, while Puerto Banús, known for its high-end amenities and vibrant lifestyle, is just 6.5 km from your future doorstep.