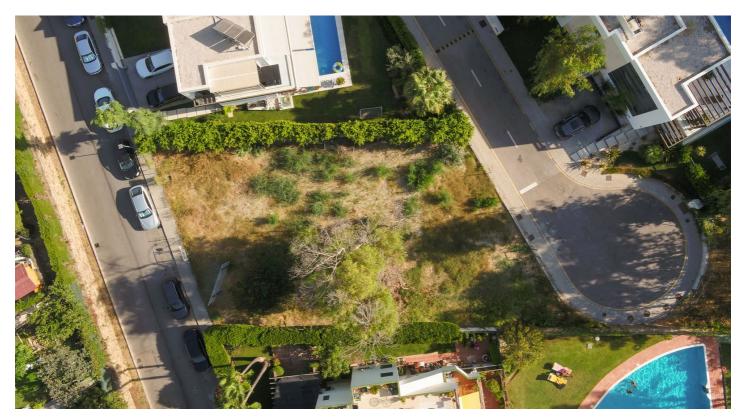

## Land for sale in El Paraiso, Estepona

450,000 €

Reference: R4918453 Plot Size: 709m<sup>2</sup>

## **RESIDENCIAL PLOT + ARCHITECTURAL PLANS**

Discover Plot Arboleda, an outstanding investment opportunity in the prestigious El Paraíso area. Spanning 709 m², this urban plot offers the perfect foundation for crafting a bespoke home amidst a serene neighbourhood of modern villas. With a buildable area of 443 m², the property comes with an architectural project for a luxurious four-bedroom villa, complete with elegant design elements and a private pool.

Highlights of the Architectural Plans:

Buildable Area: 443 m<sup>2</sup>

Bedrooms: 4 Bathrooms: 4

Terrace Size: 95 m<sup>2</sup>
Private Pool Included

Situated in a prime location, Plot Arboleda is just 750 metres from El Paraíso Golf Club and 1.5 km from shops and supermarkets. The New Golden Mile's sandy beaches are within 2.5 km, offering easy access to renowned beachside restaurants. For families, the plot is close to renowned schools, making it ideal for building a permanent residence or holiday retreat. San Pedro town centre is a short 2.5 km drive, while Puerto Banús, known for its high-end amenities and vibrant lifestyle, is just 6.5 km from your future doorstep.