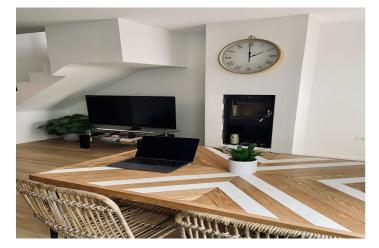

Características de la Propiedad:

- Superficie: 80 m<sup>2</sup>
- Dormitorios: 2 (uno con baño en suite)
- Baños: 3 (incluido un aseo de cortesía en la planta baja)
- Aparcamiento: Plaza privada en garaje comunitario
- Jardín Privado
- Interior Luminoso y Espacioso
- Cocina Totalmente Equipada