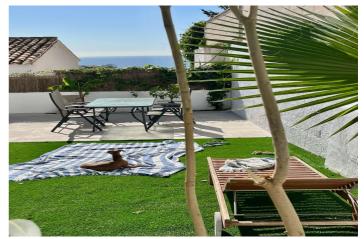

Características de la Propiedad:

- Superficie: 80 m<sup>2</sup>
- Dormitorios: 2 (uno con baño en suite)
- Baños: 3 (incluido un aseo de cortesía en la planta baja)
- Aparcamiento: Plaza privada en garaje comunitario
- Jardín Privado
- Interior Luminoso y Espacioso
- Cocina Totalmente Equipada

Servicios Comunitarios:

- Acceso a pista de tenis
- Piscina comunitaria
- Gimnasio
- Pequeño bar de tapas dentro de la urbanización

Esta es la vivienda ideal para quienes buscan confort y comodidad en una ubicación costera deseada.