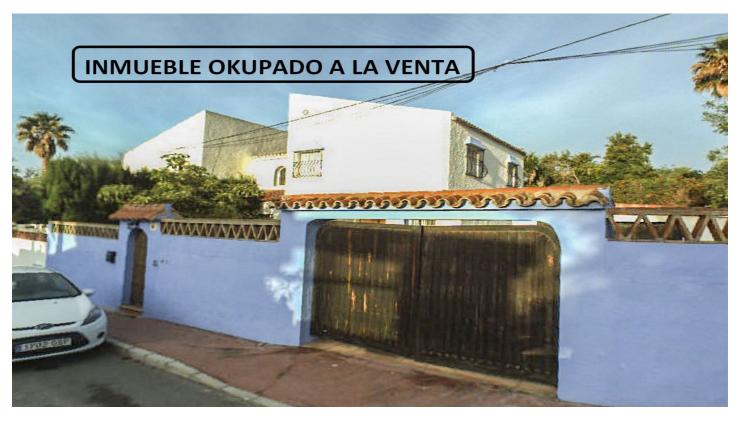

## Townhouse for sale in Río Real, Marbella East

376,500€

Reference: R4917877 Bedrooms: 3 Bathrooms: 2 Build Size: 215m<sup>2</sup>

## Costa del Sol, Río Real

Semi-detached Villa for Sale in Marbella, Río Real Area.

We present this charming semi-detached villa in the exclusive area of Río Real, Marbella. With a surface area of 215 m<sup>2</sup>, this house is distributed over two floors, offering a spacious and comfortable space to enjoy with the family.

Townhouse, Río Real, Costa del Sol. 3 Bedrooms, 2 Bathrooms, Built 215 m².

Setting: Close To Golf, Close To Sea, Close To Town, Close To Forest, Close To Marina.

Orientation : South. Condition : Good. Pool : Private.