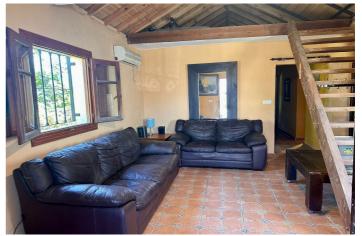

## Valle del Guadalhorce, Coín

This bright, airy, and bespoke 2-bedroom home is a peaceful retreat nestled in a charming rustic countryside community. Full of character and quirks, this traditional dwelling offers a spacious lounge with a sturdy wooden staircase leading to a storage area in the eaves and a hatch opening to a private roof terrace. The master bedroom comes with air conditioning, and the tiled bathroom includes a shower. The property boasts a charming gated and covered porch with a built-in BBQ, perfect for relaxing and entertaining. Private parking is available to the side, with easy access via a mainly tarmac country road. With a tourist license in place this home is ideal for a starter home, weekend getaway, or rental investment. Surrounded by nature, it's a paradise for nature lovers and the perfect base to explore the beautiful local area. No AFO Not Mortgageable