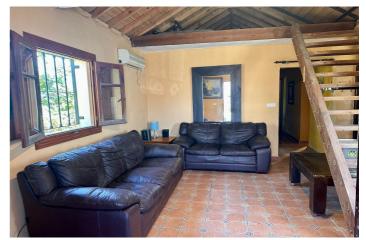

## Valle del Guadalhorce, Coín

This bright, airy, and bespoke 2-bedroom home is a peaceful retreat nestled in a charming rustic countryside community. Full of character and quirks, this traditional dwelling offers a spacious lounge with a sturdy wooden staircase leading to a storage area in the eaves and a hatch opening to a private roof terrace. The master bedroom comes with air conditioning, and the tiled bathroom includes a shower. The property boasts a charming gated and covered porch with a built-in BBQ, perfect for relaxing and entertaining. Private parking is available to the side, with easy access via a mainly tarmac country road. With a tourist license in place this home is ideal for a starter home, weekend getaway, or rental investment. Surrounded by nature, it's a paradise for nature lovers and the perfect base to explore the beautiful local area. No AFO Not Mortgageable