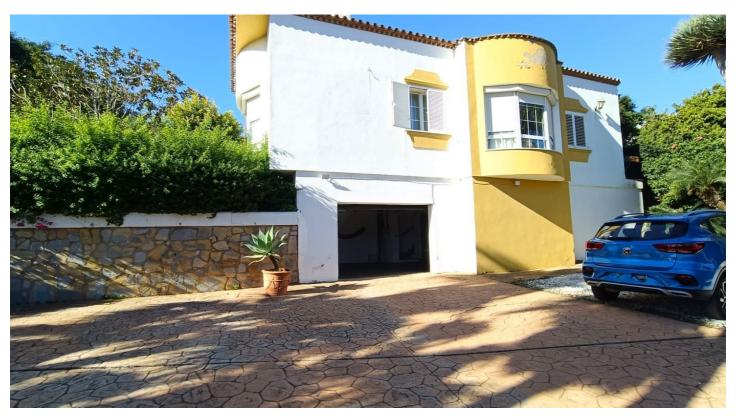

## Villa - Chalet en venta en San Roque, San Roque

450.000€

Referencia: R4914685 Dormitorios: 5 Baños: 4 Terreno: 1.000m<sup>2</sup> Construído: 380m<sup>2</sup> Terraza: 12m<sup>2</sup>

## Costa de la Luz, San Roque

We present to you a beautiful detached 5-bedroom house in San Roque, where comfort and convenience combine perfectly. Strategically located with direct access to the Málaga-Cádiz highway, this home offers a prime location that ensures easy connection to the region's main destinations. Built on a generous plot of approximately 1,000 square meters, the house stands out for its spacious indoor and outdoor areas, ideal for enjoying outdoor activities and relaxation.

The property is distributed across three levels. On the semi-basement level, there is an ideal space for storage, a games room, or a gym. On the ground floor, you'll find a spacious entrance hall leading to a living and dining room, a kitchen, a practical storage room, a guest toilet, and a hallway connecting to the master bedroom, which includes a walk-in closet and an en-suite bathroom.