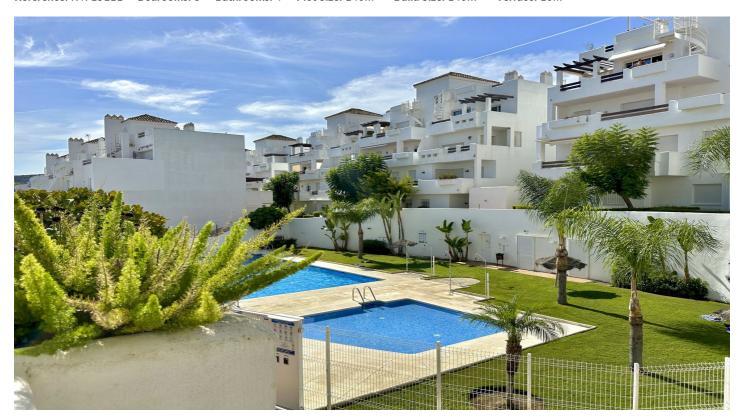

## Costa del Sol, Estepona

This corner flat offers lovely views of the swimming pool, flowers and plants of the urbanisation.

With three bedrooms and three bathrooms, this property offers plenty of comfort.

Valle Romano is a well-maintained and lively urbanization, located next to the popular Valle Romano Golf Club. The urbanization has an ideal mix of permanent residents and second residents.

Within walking distance, you will find a restaurant/pizzeria and the golf club, where you can enjoy a drink or a meal. The nearby Ona Hotel also has a restaurant.

Within five minutes, you can be in the port of Estepona or on the beach by car.

This property is ideal for permanent living but also lends itself to holiday rentals given its space and pool views.

Key features: - Three bedrooms - 3 bathrooms - Spacious terrace and additional terrace by the kitchen - Two underground parking spaces (one suitable for two cars) - In immaculate condition, well maintained - Double air conditioning - Quiet, lively urbanization next to the golf club.