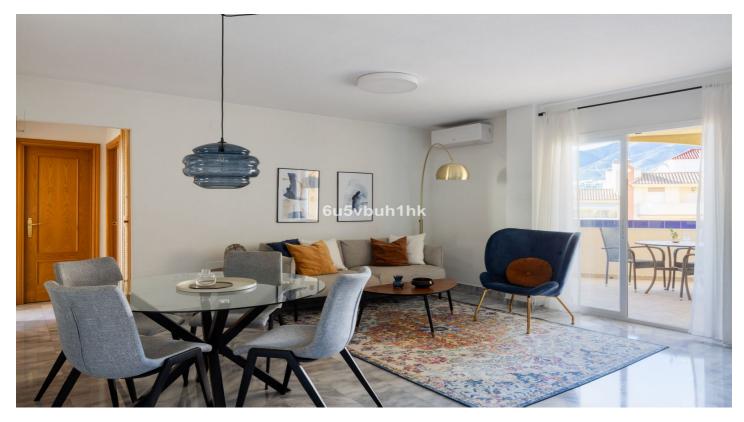

## Costa del Sol, Benalmádena

Stunning 2-bedroom apartment has been newly renovated with good standard, design and beautiful furnitures throughout! This bright apartment has a large living room with space for dining table, a very functional and beautiful white kitchen, west facing terrace with views to the mountains, two spacious bedrooms, fitted wardrobes and a stylish bathroom. The whole apartment was renovated few years ago with good taste and is in ready to move in condition and the furnitures can even be included in the price. The location of this penthouse is just next to the lovely bird park, Parque de la Paloma. You have at walking distance also all the amenities, nice restaurants and even the beach. The train station Benalmádena / Arroyo de la Miel is close by and Malaga airport is only 15 minutes with car. It is a gated community and with this apartment comes one parking space in the garage that has convenient access with the lift. The community fee is only 54 euros per month. Nestled in the central Benalmádena but also close to the park and the beach, this penthouse offers the perfect blend of urban convenience and natural tranquility. Everything you need for your home or second home in Costa del Sol!