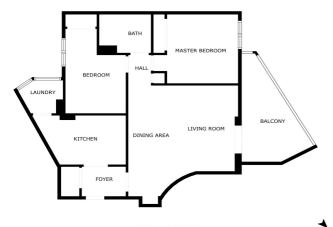

#### Referencia: R4915174 Dormitorios: 2 Baños: 1 Construído: 77m<sup>2</sup>

Inter Marbella | +34 951 708 422 | info@intermarbella.com

## Costa del Sol, Benalmádena

Stunning 2-bedroom apartment has been newly renovated with good standard, design and beautiful furnitures throughout! This bright apartment has a large living room with space for dining table, a very functional and beautiful white kitchen, west facing terrace with views to the mountains, two spacious bedrooms, fitted wardrobes and a stylish bathroom. The whole apartment was renovated few years ago with good taste and is in ready to move in condition and the furnitures can even be included in the price. The location of this penthouse is just next to the lovely bird park, Parque de la Paloma. You have at walking distance also all the amenities, nice restaurants and even the beach. The train station Benalmádena / Arroyo de la Miel is close by and Malaga airport is only 15 minutes with car. It is a gated community and with this apartment comes one parking space in the garage that has convenient access with the lift. The community fee is only 54 euros per month. Nestled in the central Benalmádena but also close to the park and the beach, this penthouse offers the perfect blend of urban convenience and natural tranquility. Everything you need for your home or second home in Costa del Sol!