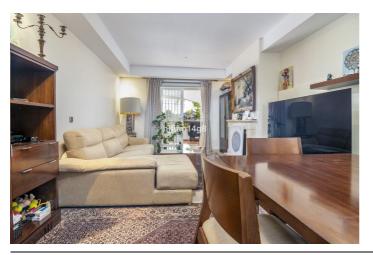

The property enjoys high quality modern finishes throughout, such as well-loved marble floors, built-in wardrobes and stylish kitchen. A charming feature of the apartment is the lovely open fireplace in the living room. Ideal for some cozy winter evenings! The kitchen area is sleek and modern and fully fitted with all appliances. The two bedrooms are generously spacious and have fitted wardrobes for optimum space.