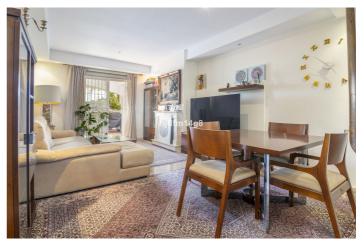

The property enjoys high quality modern finishes throughout, such as well-loved marble floors, built-in wardrobes and stylish kitchen. A charming feature of the apartment is the lovely open fireplace in the living room. Ideal for some cozy winter evenings! The kitchen area is sleek and modern and fully fitted with all appliances. The two bedrooms are generously spacious and have fitted wardrobes for optimum space.