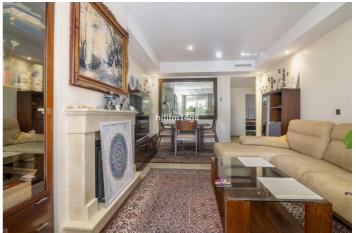

The property enjoys high quality modern finishes throughout, such as well-loved marble floors, built-in wardrobes and stylish kitchen. A charming feature of the apartment is the lovely open fireplace in the living room. Ideal for some cozy winter evenings! The kitchen area is sleek and modern and fully fitted with all appliances. The two bedrooms are generously spacious and have fitted wardrobes for optimum space.

## **Features:**

FeaturesClimate ControlViewsCovered TerraceAir ConditioningGardenPrivate TerraceFireplacePool

Storage Room Marble Flooring

SettingPoolFurnitureClose To GolfCommunalNot FurnishedKitchenGardenSecurityFully FittedCommunalAlarm System