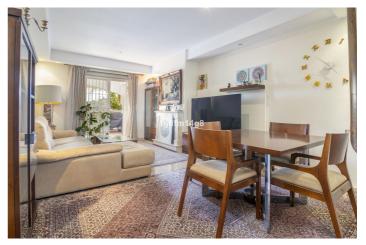

The property enjoys high quality modern finishes throughout, such as well-loved marble floors, built-in wardrobes and stylish kitchen. A charming feature of the apartment is the lovely open fireplace in the living room. Ideal for some cozy winter evenings! The kitchen area is sleek and modern and fully fitted with all appliances. The two bedrooms are generously spacious and have fitted wardrobes for optimum space.