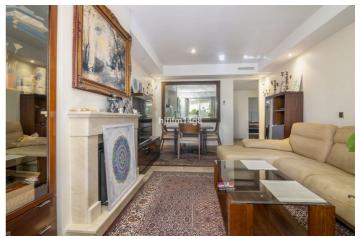

The property enjoys high quality modern finishes throughout, such as well-loved marble floors, built-in wardrobes and stylish kitchen. A charming feature of the apartment is the lovely open fireplace in the living room. Ideal for some cozy winter evenings! The kitchen area is sleek and modern and fully fitted with all appliances. The two bedrooms are generously spacious and have fitted wardrobes for optimum space.