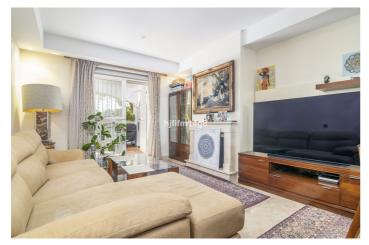

The property enjoys high quality modern finishes throughout, such as well-loved marble floors, built-in wardrobes and stylish kitchen. A charming feature of the apartment is the lovely open fireplace in the living room. Ideal for some cozy winter evenings! The kitchen area is sleek and modern and fully fitted with all appliances. The two bedrooms are generously spacious and have fitted wardrobes for optimum space.