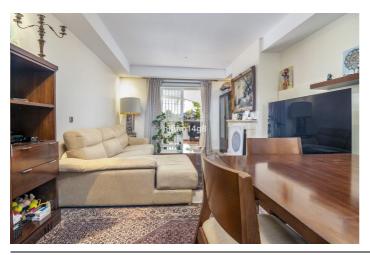

The property enjoys high quality modern finishes throughout, such as well-loved marble floors, built-in wardrobes and stylish kitchen. A charming feature of the apartment is the lovely open fireplace in the living room. Ideal for some cozy winter evenings! The kitchen area is sleek and modern and fully fitted with all appliances. The two bedrooms are generously spacious and have fitted wardrobes for optimum space.