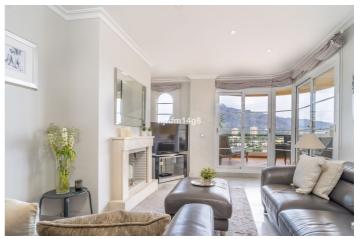

The apartment is situated on the 3rd floor. Combined living-dining area with cosy fireplace and direct access to a terrace. From here you have wonderful views towards La Concha Mountain and the Mediterranean Sea. Renovated kitchen with utility room. The master bedroom has a renovated en-suite bathroom and access to the main terrace. Guest bedroom with en-suite bathroom and balcony.