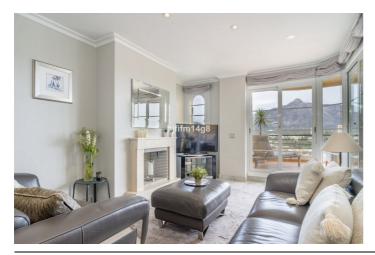

The apartment is situated on the 3rd floor. Combined living-dining area with cosy fireplace and direct access to a terrace. From here you have wonderful views towards La Concha Mountain and the Mediterranean Sea. Renovated kitchen with utility room. The master bedroom has a renovated en-suite bathroom and access to the main terrace. Guest bedroom with en-suite bathroom and balcony.