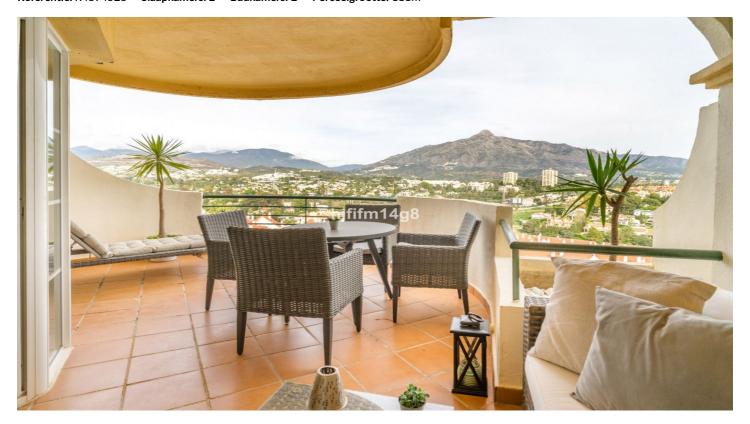

The apartment is situated on the 3rd floor. Combined living-dining area with cosy fireplace and direct access to a terrace. From here you have wonderful views towards La Concha Mountain and the Mediterranean Sea. Renovated kitchen with utility room. The master bedroom has a renovated en-suite bathroom and access to the main terrace. Guest bedroom with en-suite bathroom and balcony.

The price includes one parking space and one storage room.

The private residential development has tropical gardens, three swimming pools, two children pools and a paddle tennis court.

This is a very popular urbanisation for holiday makers and there are also quite a few people renting the whole year round. This is because of its central location and no need for a car which attracts people. Therefore, this property offers exceptional rental potential and is a great investment opportunity.