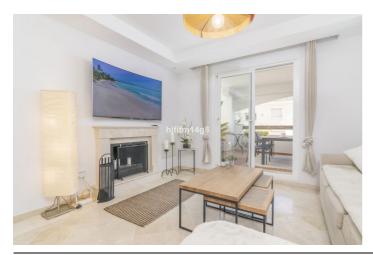

The property enjoys high quality modern finishes throughout, such as well-loved marble floors, built-in wardrobes and stylish kitchen. A charming feature of the apartment is the lovely open fireplace in the living room. Ideal for some cozy winter evenings! The kitchen area is sleek and modern and fully fitted with all appliances. The two bedrooms are generously spacious and have fitted wardrobes for optimum space.