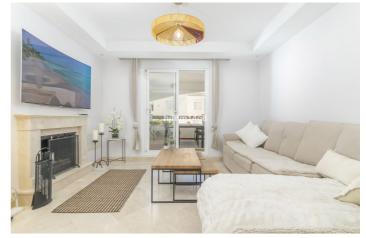

The property enjoys high quality modern finishes throughout, such as well-loved marble floors, built-in wardrobes and stylish kitchen. A charming feature of the apartment is the lovely open fireplace in the living room. Ideal for some cozy winter evenings! The kitchen area is sleek and modern and fully fitted with all appliances. The two bedrooms are generously spacious and have fitted wardrobes for optimum space.