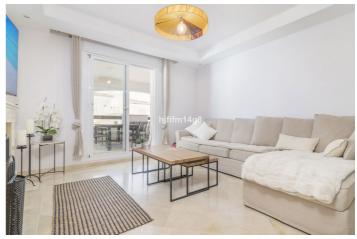

The property enjoys high quality modern finishes throughout, such as well-loved marble floors, built-in wardrobes and stylish kitchen. A charming feature of the apartment is the lovely open fireplace in the living room. Ideal for some cozy winter evenings! The kitchen area is sleek and modern and fully fitted with all appliances. The two bedrooms are generously spacious and have fitted wardrobes for optimum space.