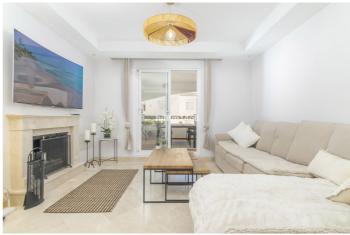

The property enjoys high quality modern finishes throughout, such as well-loved marble floors, built-in wardrobes and stylish kitchen. A charming feature of the apartment is the lovely open fireplace in the living room. Ideal for some cozy winter evenings! The kitchen area is sleek and modern and fully fitted with all appliances. The two bedrooms are generously spacious and have fitted wardrobes for optimum space.