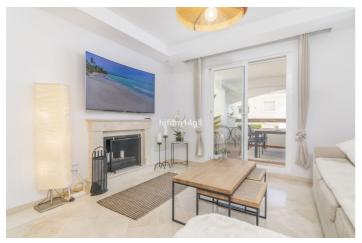

The property enjoys high quality modern finishes throughout, such as well-loved marble floors, built-in wardrobes and stylish kitchen. A charming feature of the apartment is the lovely open fireplace in the living room. Ideal for some cozy winter evenings! The kitchen area is sleek and modern and fully fitted with all appliances. The two bedrooms are generously spacious and have fitted wardrobes for optimum space.