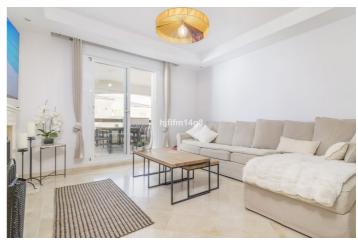

The property enjoys high quality modern finishes throughout, such as well-loved marble floors, built-in wardrobes and stylish kitchen. A charming feature of the apartment is the lovely open fireplace in the living room. Ideal for some cozy winter evenings! The kitchen area is sleek and modern and fully fitted with all appliances. The two bedrooms are generously spacious and have fitted wardrobes for optimum space.