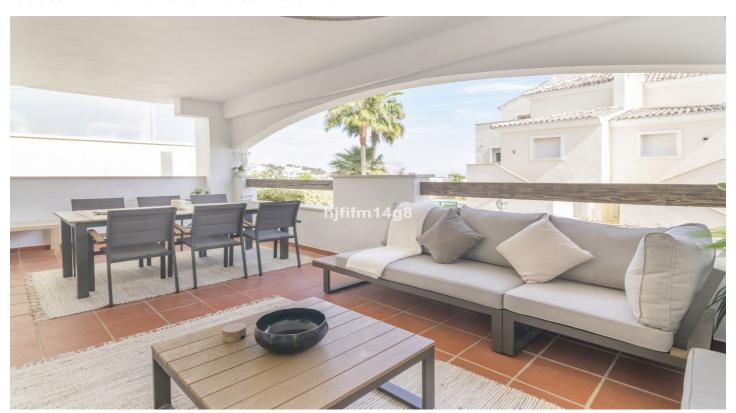

The property enjoys high quality modern finishes throughout, such as well-loved marble floors, built-in wardrobes and stylish kitchen. A charming feature of the apartment is the lovely open fireplace in the living room. Ideal for some cozy winter evenings! The kitchen area is sleek and modern and fully fitted with all appliances. The two bedrooms are generously spacious and have fitted wardrobes for optimum space.