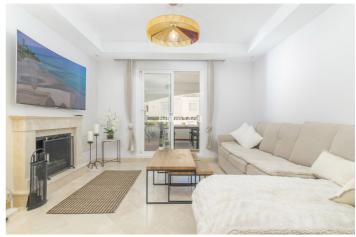

The property enjoys high quality modern finishes throughout, such as well-loved marble floors, built-in wardrobes and stylish kitchen. A charming feature of the apartment is the lovely open fireplace in the living room. Ideal for some cozy winter evenings! The kitchen area is sleek and modern and fully fitted with all appliances. The two bedrooms are generously spacious and have fitted wardrobes for optimum space.