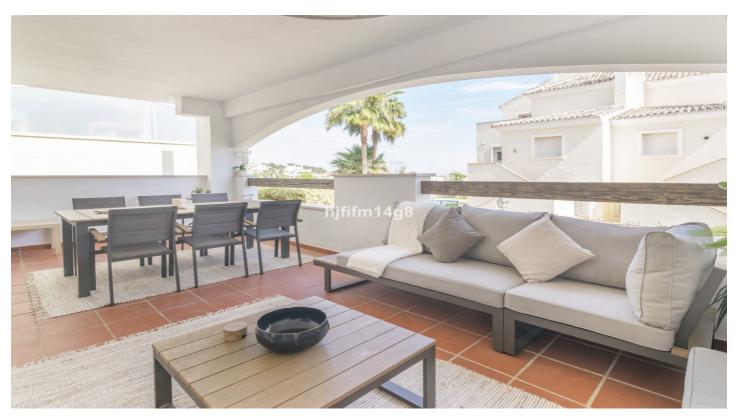

The property enjoys high quality modern finishes throughout, such as well-loved marble floors, built-in wardrobes and stylish kitchen. A charming feature of the apartment is the lovely open fireplace in the living room. Ideal for some cozy winter evenings! The kitchen area is sleek and modern and fully fitted with all appliances. The two bedrooms are generously spacious and have fitted wardrobes for optimum space.

## **Features:**

FeaturesClimate ControlViewsCovered TerraceAir ConditioningGardenPrivate TerraceFireplacePool

Storage Room Fitted Wardrobes

Setting Pool Kitchen
Close To Golf Communal Fully Fitted
Partially Fitted