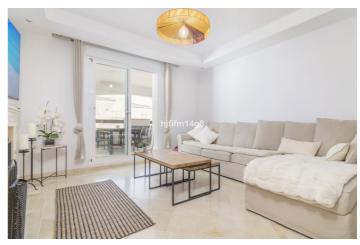

The property enjoys high quality modern finishes throughout, such as well-loved marble floors, built-in wardrobes and stylish kitchen. A charming feature of the apartment is the lovely open fireplace in the living room. Ideal for some cozy winter evenings! The kitchen area is sleek and modern and fully fitted with all appliances. The two bedrooms are generously spacious and have fitted wardrobes for optimum space.