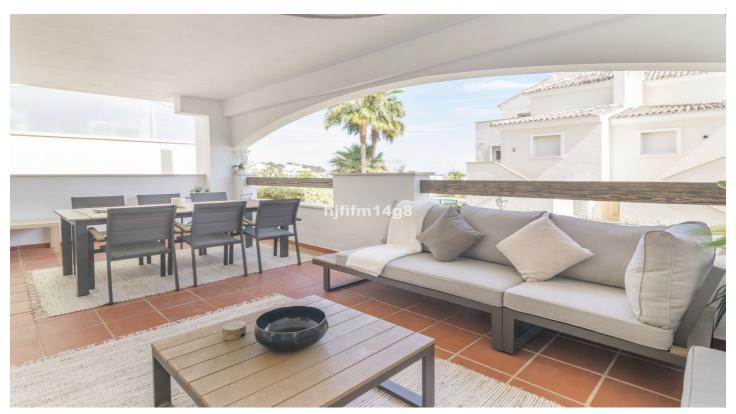

The property enjoys high quality modern finishes throughout, such as well-loved marble floors, built-in wardrobes and stylish kitchen. A charming feature of the apartment is the lovely open fireplace in the living room. Ideal for some cozy winter evenings! The kitchen area is sleek and modern and fully fitted with all appliances. The two bedrooms are generously spacious and have fitted wardrobes for optimum space.

## **Funktioner:**

Funktioner Klimakontrol Synspunkter

Dækket terrasseAirconditionHavePrivat terrasseIldstedPool

Opbevaringsrum

Monterede garderobeskabe

Indstilling Pool Køkken

Tæt på golf Kommunal Fuldt monteret