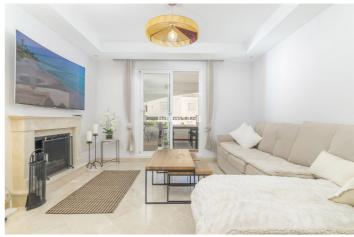

The property enjoys high quality modern finishes throughout, such as well-loved marble floors, built-in wardrobes and stylish kitchen. A charming feature of the apartment is the lovely open fireplace in the living room. Ideal for some cozy winter evenings! The kitchen area is sleek and modern and fully fitted with all appliances. The two bedrooms are generously spacious and have fitted wardrobes for optimum space.

## **Funktioner:**

Funktioner Klimakontrol Synspunkter

Dækket terrasseAirconditionHavePrivat terrasseIldstedPool

Opbevaringsrum

Monterede garderobeskabe

Indstilling Pool Køkken

Tæt på golf Kommunal Fuldt monteret