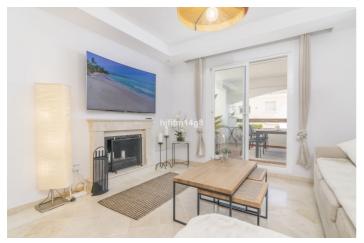

The property enjoys high quality modern finishes throughout, such as well-loved marble floors, built-in wardrobes and stylish kitchen. A charming feature of the apartment is the lovely open fireplace in the living room. Ideal for some cozy winter evenings! The kitchen area is sleek and modern and fully fitted with all appliances. The two bedrooms are generously spacious and have fitted wardrobes for optimum space.

## **Funktioner:**

Funktioner Klimakontrol Synspunkter

Dækket terrasseAirconditionHavePrivat terrasseIldstedPool

Opbevaringsrum

Monterede garderobeskabe

Indstilling Pool Køkken

Tæt på golf Kommunal Fuldt monteret