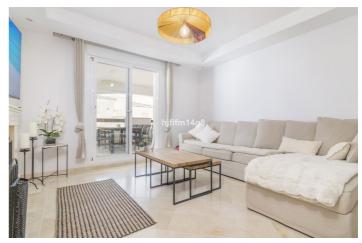

The property enjoys high quality modern finishes throughout, such as well-loved marble floors, built-in wardrobes and stylish kitchen. A charming feature of the apartment is the lovely open fireplace in the living room. Ideal for some cozy winter evenings! The kitchen area is sleek and modern and fully fitted with all appliances. The two bedrooms are generously spacious and have fitted wardrobes for optimum space.