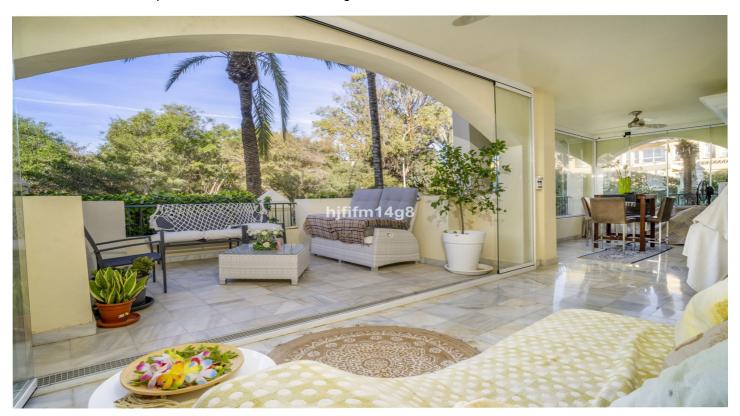

The apartment boasts two expansive terraces, facing east and west to maximize sunlight throughout the day. Whether you're enjoying your morning coffee in the warmth of the sunrise or relaxing in the cool evening breeze, these terraces provide the perfect setting for outdoor living. One terrace is partially glazed, offering a versatile space for year-round use, even during the cooler months.