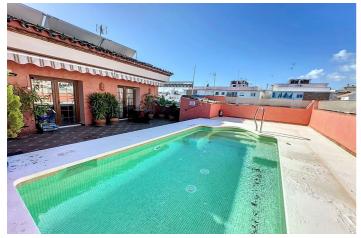

On the third floor, there is a rooftop that includes a games room and an office, ideal for entertainment and working from home. The 43 m² solarium terrace is a standout space, with a barbecue area and a private 14 m² pool, perfect for enjoying the Mediterranean climate. The property also has a private garage and storage room of more than 80m² on the ground floor.

Cerca del mar Buen estado de conservación Piscina Privada

Cerca de las tiendas

Cerca de la ciudad

**Aparcamiento**Párking Privado