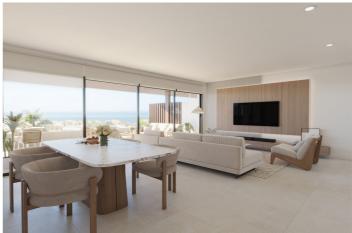

## Costa del Sol, Manilva

Blues and violets, oranges and roses intertwine to paint an idyllic horizon over the Mediterranean. Under these views is born residential, an exclusive residential designed for you to enjoy a privileged environment. This development is a residential building that has 4 heights where large windows and open spaces stand for the full enjoyment of the climate and the so admired life outside the coast. 38 houses make up the community, which has from bass with gardens for private use to penthouses that include solarium and individual pool. All owners can delight in a privileged sea view from their residences. Beauty is also on the outside. The outdoor common areas are widely decorated by indigenous plants and flowers that give the community great beauty and naturality. These open spaces give the whole a feeling of serenity and calm, crowned all by a refreshing communal pool. All properties have underground parking space with pre-installation of electric charge and access from the outside with automated door. In addition, separate storage room from the houses.

## **Features:**

Features Private Terrace Storage Room Double Glazing Fitted Wardrobes Views Sea Panoramic Pool Pool Communal Security Gated Complex Entry Phone **Orientation** South

Setting Close To Shops Close To Town