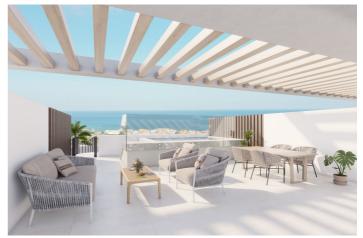

## Costa del Sol, Manilva

Blues and violets, oranges and roses intertwine to paint an idyllic horizon over the Mediterranean. Under these views is born residential, an exclusive residential designed for you to enjoy a privileged environment. This development is a residential building that has 4 heights where large windows and open spaces stand for the full enjoyment of the climate and the so admired life outside the coast. 38 houses make up the community, which has from bass with gardens for private use to penthouses that include solarium and individual pool. All owners can delight in a privileged sea view from their residences. Beauty is also on the outside. The outdoor common areas are widely decorated by indigenous plants and flowers that give the community great beauty and naturality. These open spaces give the whole a feeling of serenity and calm, crowned all by a refreshing communal pool. All properties have underground parking space with pre-installation of electric charge and access from the outside with automated door. In addition, separate storage room from the houses.

## **Features:**

Features Private Terrace Storage Room Double Glazing Fitted Wardrobes Views Sea Panoramic Pool Pool Communal Security Gated Complex Entry Phone **Orientation** South

Setting Close To Shops Close To Town