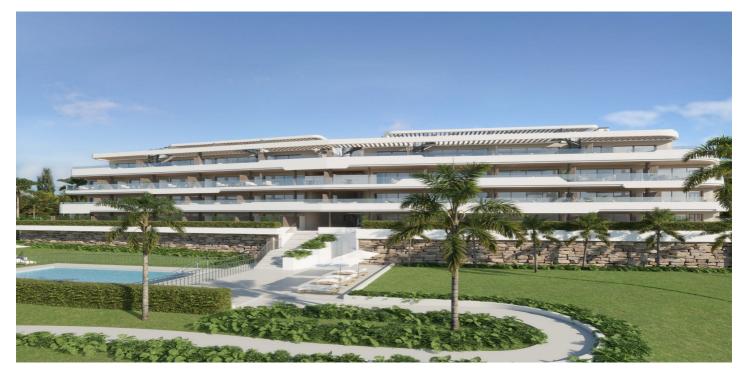

## Costa del Sol, Manilva

Blues and violets, oranges and roses intertwine to paint an idyllic horizon over the Mediterranean. Under these views is born residential, an exclusive residential designed for you to enjoy a privileged environment. This development is a residential building that has 4 heights where large windows and open spaces stand for the full enjoyment of the climate and the so admired life outside the coast. 38 houses make up the community, which has from bass with gardens for private use to penthouses that include solarium and individual pool. All owners can delight in a privileged sea view from their residences. Beauty is also on the outside. The outdoor common areas are widely decorated by indigenous plants and flowers that give the community great beauty and naturality. These open spaces give the whole a feeling of serenity and calm, crowned all by a refreshing communal pool. All properties have underground parking space with pre-installation of electric charge and access from the outside with automated door. In addition, separate storage room from the houses.